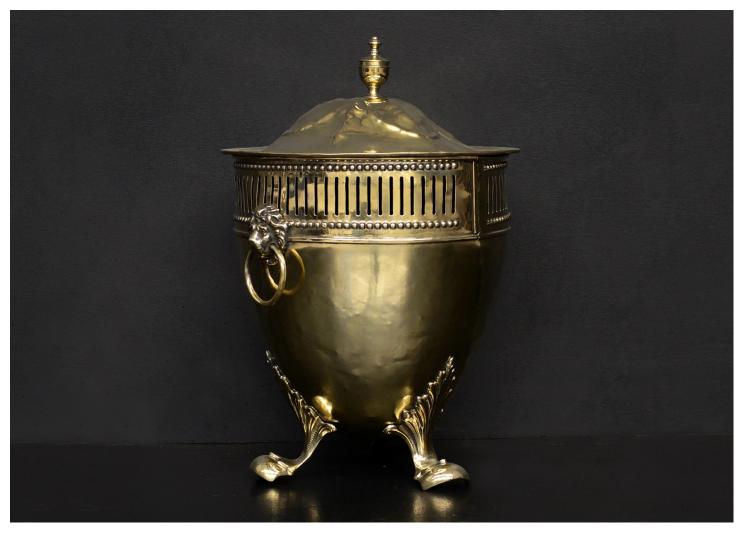

## A REGENCY STYLE BRASS COAL BUCKET

A 19th century brass coal bucket in the Regency manner. The decorative feet surmounted by urn shaped body with flutes, beading, lion's masks, ring handles. The top with finely cast urn finial. English.

## Stock No: CB072

Height Width Depth 483mm | 19" 311mm | 12 1/4" 311mm | 12 1/4"

You can scan the QR code above with any smartphone to view this item on our website

Thornhill Galleries, 43-45 Wellington Crescent, New Malden, Greater London, KT3 3NE, UK T: +44 (0) 208 949 4757 | E: sales@thornhillgalleries.co.uk | W: thornhillgalleries.co.uk