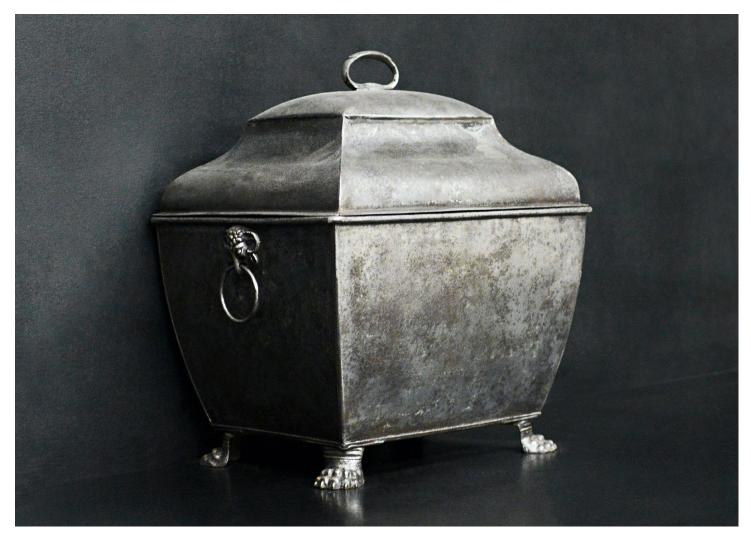

## A REGENCY STYLE COAL BUCKET

A polished steel coal bucket in the Regency style. The claw feet surmounted by shaped bucket with moulded lid and ring handle. Rams heads to sides with ring handles below. Nice patina to steel.