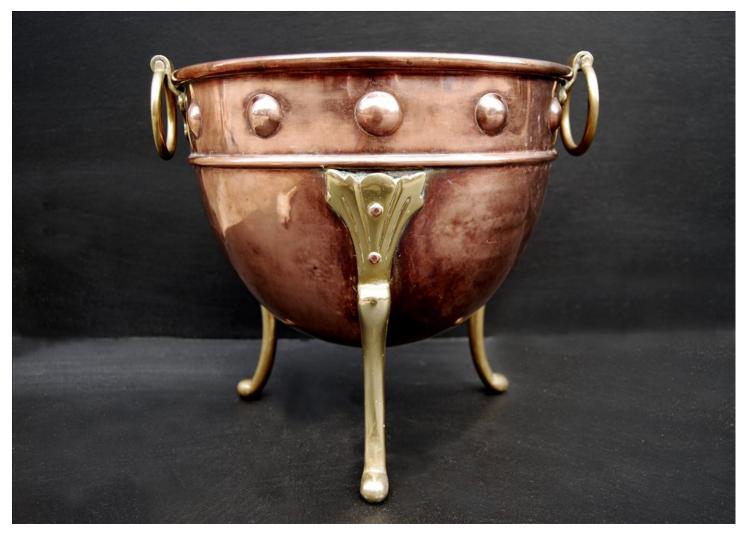

## A SMALL COPPER COAL BUCKET WITH BRASS EMBELLISHMENTS

A 19th century (c. 1860) copper coal bucket with shaped brass legs and ring handles. 12.75" (325mm) diameter x 12" (310mm) high

## Stock No: CB039

| Height |  |
|--------|--|
| Width  |  |
| Depth  |  |

310mm | 12 1/4" 360mm | 14 1/8" 320mm | 12 5/8"

You can scan the QR code above with any smartphone to view this item on our website