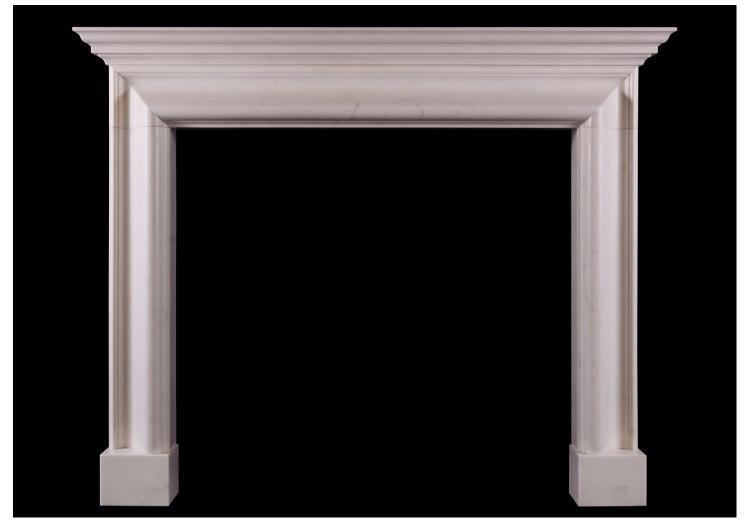

## AN ENGLISH BOLECTION FIREPLACE WITH MOULDED SHELF ABOVE

An English bolection fireplace with moulded shelf above. Shown in white marble, could be made in other marbles or limestones if required. English, modern. N.B. May be subject to an extended lead time, please enquire for more information.

## Stock No: B017-W

| Shelf Width     | 1580mm   62 1/4" |
|-----------------|------------------|
| Overall Height  | 1275mm   50 1/4" |
| Opening Height  | 1016mm   40"     |
| Opening Width   | 1085mm   42 3/4" |
| Depth Of Shelf  | 156mm   6 1/8"   |
| Overall Plinths | 1434mm   56 1/2" |