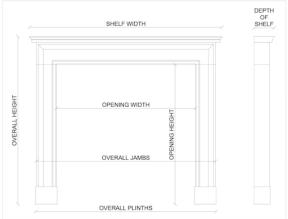

## Stock No: B017-IA

 Shelf Width
 1579mm | 62 1/8\*

 Overall Height
 1275mm | 50 1/4\*

 Opening Height
 1016mm | 40\*

 Opening Width
 1086mm | 42 3/4\*

 Depth Of Shelf
 159mm | 6 1/4\*

 Overall Plinths
 1430mm | 56 1/4\*