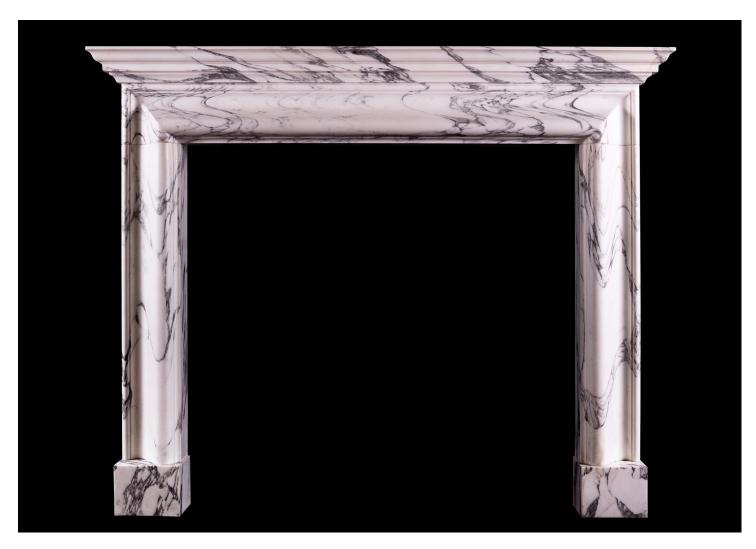

## A BOLECTION FIREPLACE WITH MOULDED SHELF

An English bolection fireplace with moulded shelf above. Shown in Italian Arabescato marble, could be made in other marbles or limestones if required. English, modern. N.B. May be subject to an extended lead time, please enquire for more information.

## Stock No: B017-IA

 Shelf Width
 1579mm | 62 1/8\*

 Overall Height
 1275mm | 50 1/4\*

 Opening Height
 1016mm | 40\*

 Opening Width
 1086mm | 42 3/4\*

 Depth Of Shelf
 159mm | 6 1/4\*

 Overall Plinths
 1430mm | 56 1/4\*