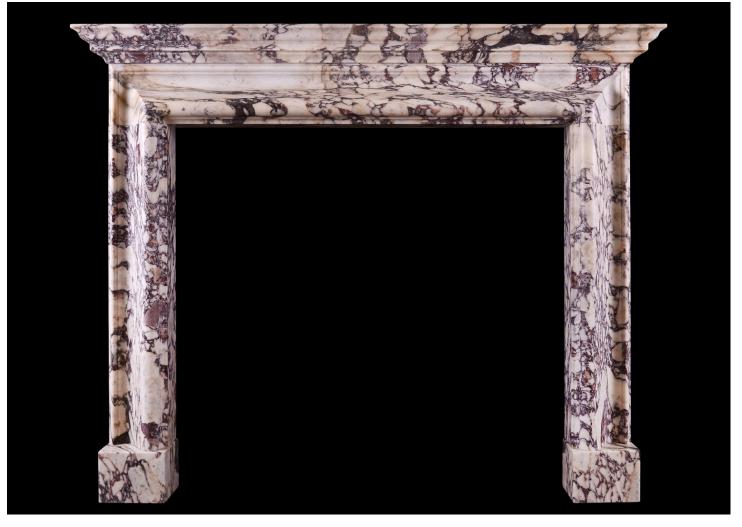

## AN ARCHITECTURAL FIREPLACE IN BRECHE VIOLETTE MARBLE

An English bolection fireplace with moulded shelf above. Shown in Breche Violette marble, also available in white marble and Italian Arabescato marble and could be made in other marbles or limestones if required. English, modern. N.B. May be subject to an extended lead time, please enquire for more information.

## Stock No: B017-BV

| Shelf Width     | 1578mm   62 1/8" |
|-----------------|------------------|
| Overall Height  | 1270mm   50"     |
| Opening Height  | 1012mm   39 7/8" |
| Opening Width   | 1085mm   42 3/4" |
| Depth Of Shelf  | 156mm   6 1/8"   |
| Overall Plinths | 1438mm   56 5/8" |