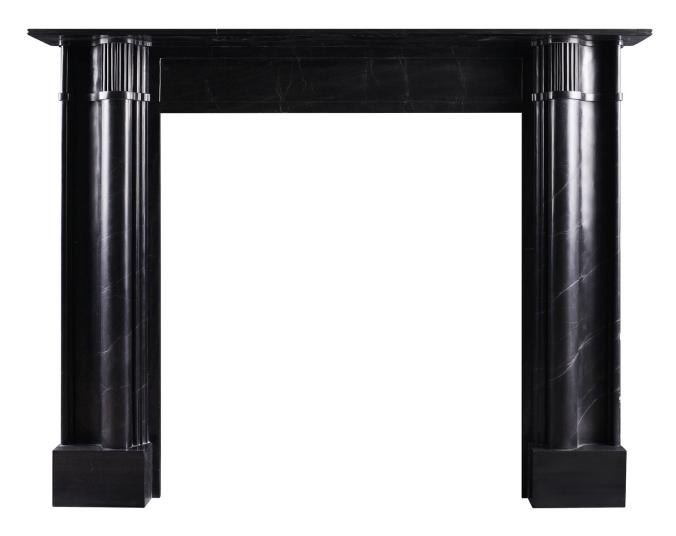

## A REGENCY STYLE BLACK MARBLE FIREPLACE

A Regency style black marble fireplace. The reeded jambs of bolection moulding, the frieze with centre panel surmounted by reeded shelf. A copy of a period piece, which could be equally at home in a classical or contemporary setting. English, modern.

## Stock No: B016-B

 Shelf Width
 1610mm | 63 3/8"

 Overall Height
 1265mm | 49 3/4"

 Opening Height
 1052mm | 41 3/8"

 Opening Width
 975mm | 38 3/8"

 Depth Of Shelf
 199mm | 77/8"

 Overall Plinths
 1505mm | 59 1/4"