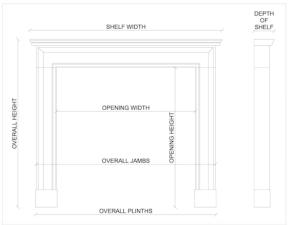

## Stock No: B016-B

 Shelf Width
 1610mm | 63 3/8"

 Overall Height
 1265mm | 49 3/4"

 Opening Height
 1052mm | 41 3/8"

 Opening Width
 975mm | 38 3/8"

 Depth Of Shelf
 199mm | 77/8"

 Overall Plinths
 1505mm | 59 1/4"