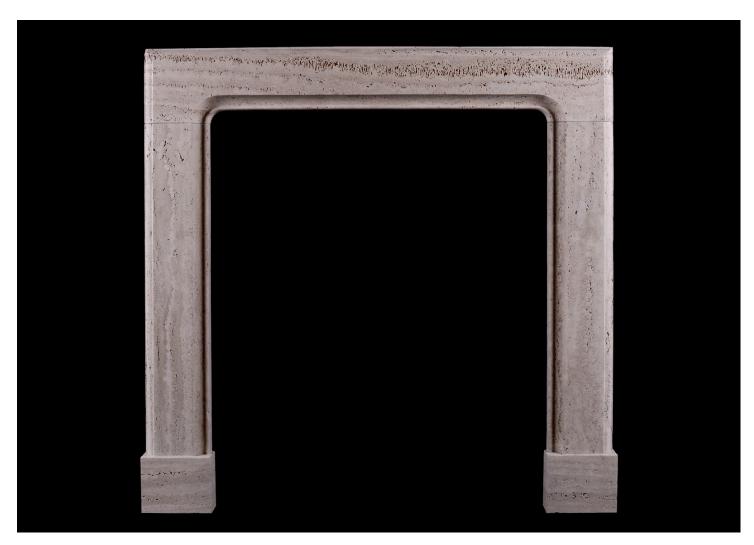

## AN ARCHITECTURAL BOLECTION FIREPLACE

An architectural bolection fireplace of small scale with moulded frieze and jambs. Made in a rustic Italian travertine stone, currently unfilled. English, modern. NB. May be subject to an extended lead time, please enquire for more info.

## Stock No: B015-T

 Shelf Width
 1079mm | 42 1/2"

 Overall Height
 1104mm | 43 1/2"

 Opening Height
 952mm | 37 1/2"

 Opening Width
 779mm | 30 5/8"

 Depth Of Shelf
 50mm | 2"

 Overall Plinths
 1085mm | 42 3/4"