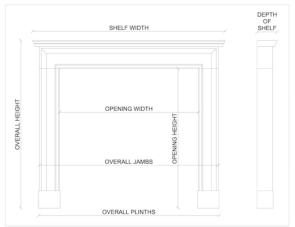

## Stock No: B015-T

 Shelf Width
 1079mm | 42 1/2"

 Overall Height
 1104mm | 43 1/2"

 Opening Height
 952mm | 37 1/2"

 Opening Width
 779mm | 30 5/8"

 Depth Of Shelf
 50mm | 2"

 Overall Plinths
 1085mm | 42 3/4"