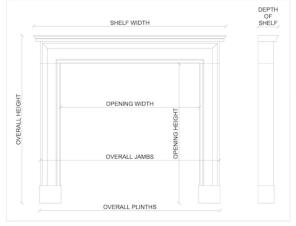

## Stock No: B011-T

Shelf Width 1430mm | 56 1/4" Overall Height 1100mm | 43 1/4" Opening Height 935mm | 36 3/4" Opening Width 1095mm | 43 1/8" Depth Of Shelf 85mm | 33/8" Overall Plinths 1440mm | 56 3/4" Weight (may vary ±5%)