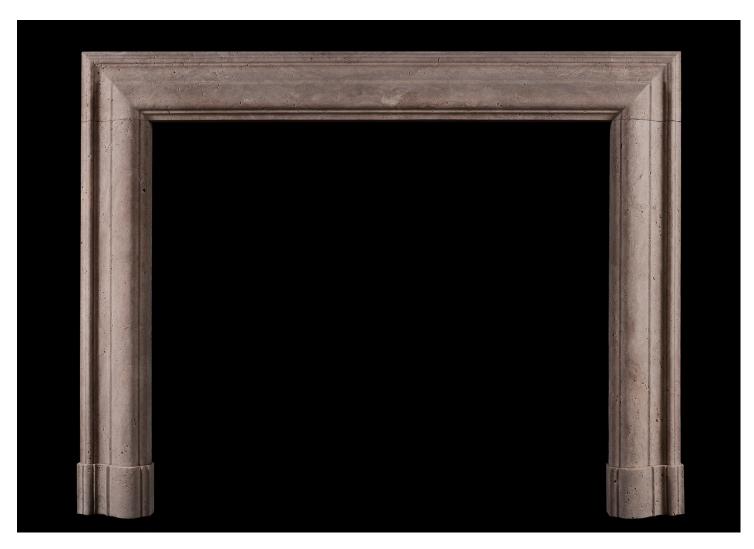

## AN ENGLISH BOLECTION FIREPLACE IN TRAVERTINE STONE

150kg | 331lbs

A good quality English bolection with moulded frieze and jambs in the classic Queen Anne style. Travertine stone. Moulded plinths that follow jamb moulding. English, modern. N.B. May be subject to an extended lead time, please enquire for more information.

## Stock No: B011-T

Shelf Width 1430mm | 56 1/4" Overall Height 1100mm | 43 1/4" Opening Height 935mm | 36 3/4" Opening Width 1095mm | 43 1/8" Depth Of Shelf 85mm | 33/8" Overall Plinths 1440mm | 56 3/4" Weight (may vary ±5%)