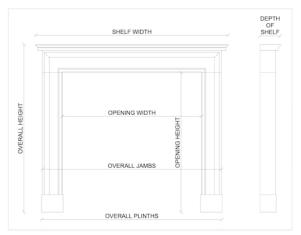

## Stock No: B011-NM

 Shelf Width
 1435mm | 56 1/2"

 Overall Height
 1102mm | 43 3/8"

 Opening Height
 933mm | 36 3/4"

 Opening Width
 1102mm | 43 3/8"

 Depth Of Shelf
 83mm | 3 1/4"

 Overall Plinths
 1448mm | 57"