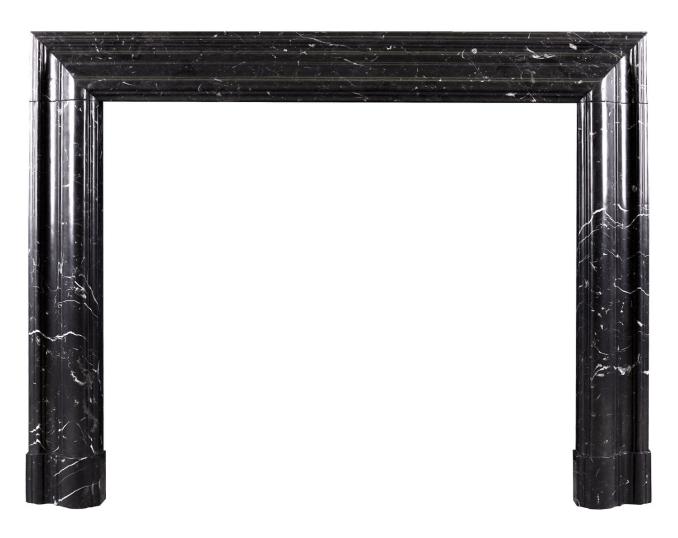

## A BOLECTION FIREPLACE IN NERO MARQUINA MARBLE

An English moulded bolection fireplace in Nero Marquina black marble with white veins. An elegant shape, based on a period original. Modern.

N.B. May be subject to an extended lead time, please enquire for more information.

## Stock No: B011-NM

 Shelf Width
 1435mm | 56 1/2"

 Overall Height
 1102mm | 43 3/8"

 Opening Height
 933mm | 36 3/4"

 Opening Width
 1102mm | 43 3/8"

 Depth Of Shelf
 83mm | 3 1/4"

 Overall Plinths
 1448mm | 57"