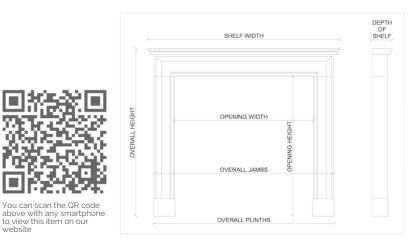

## Stock No: B011-EA

| Shelf Width           | 1435mm   56 1/2" |
|-----------------------|------------------|
| Overall Height        | 1105mm   43 1/2" |
| Opening Height        | 935mm   36 3/4"  |
| Opening Width         | 1100mm   43 1/4" |
| Depth Of Shelf        | 85mm   33/8"     |
| Overall Plinths       | 1450mm   57 1/8" |
| Weight (may vary ±5%) | 150kg   331lbs   |