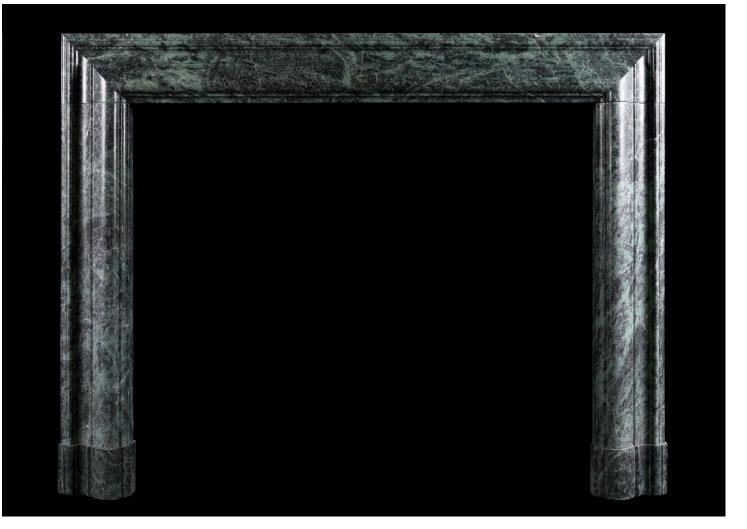

## A QUEEN ANNE STYLE BOLECTION FIREPLACE IN GREEN MARBLE

An English moulded bolection fireplace in Emerald Antico dark green marble. Based on a period original. An elegant shape with matched moulded plinth blocks. Modern. N.B. May be subject to an extended lead time, please enquire for more information.