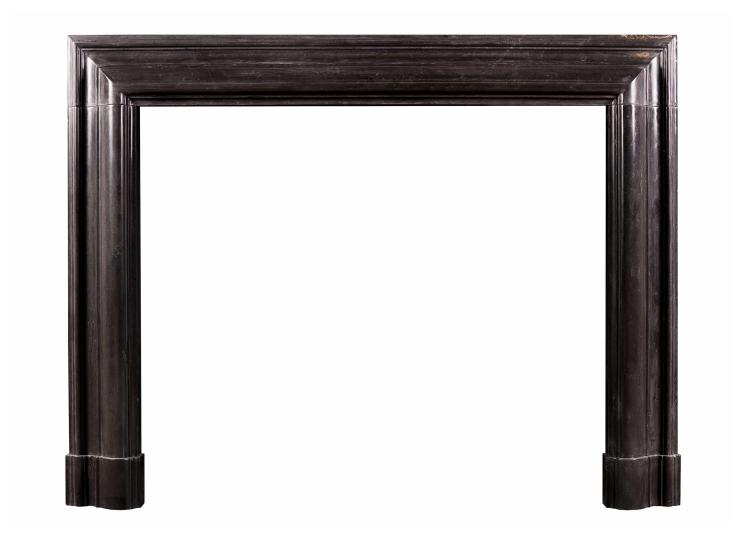

## A BOLECTION FIREPLACE IN BLACK LIMESTONE

An English moulded bolection fireplace in black limestone. Based on a period original. An elegant shape. Modern. Please note that whilst the marble is largely pure black in colour there is a small area of golden veining to the top right hand corner of the fireplace. N.B. May be subject to an extended lead time, please enquire for more information.

## Stock No: B011-BL

 Shelf Width
 1430mm | 56 1/4"

 Overall Height
 1100mm | 43 1/4"

 Opening Height
 935mm | 36 3/4"

 Opening Width
 1095mm | 43 1/8"

 Depth Of Shelf
 75mm | 3"

You can scan the QR code above with any smartphone to view this item on our website