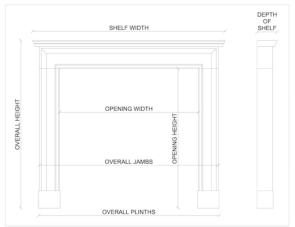

## Stock No: B011-BL

 Shelf Width
 1430mm | 56 1/4"

 Overall Height
 1100mm | 43 1/4"

 Opening Height
 935mm | 36 3/4"

 Opening Width
 1095mm | 43 1/8"

 Depth Of Shelf
 75mm | 3"

You can scan the QR code above with any smartphone to view this item on our website