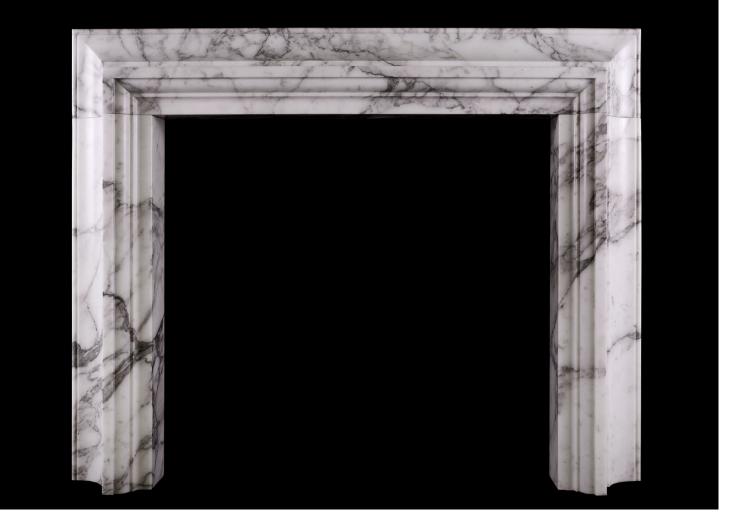

## A STYLISH ITALIAN FIREPLACE IN ARABESCATO MARBLE

A stylish Italian fireplace in Italian Arabescato marble. Moulded frieze and jambs of architectural form. A copy of an original chimneypiece. N.B. May be subject to an extended lead time, please enquire for more information.

## Stock No: Boog-IA

| Shelf Width    | 1570mm   61 3/4" |
|----------------|------------------|
| Overall Height | 1245mm   49"     |
| Opening Height | 1005mm   39 5/8" |
| Opening Width  | 1085mm   42 3/4" |
| Depth Of Shelf | 180mm   71/8"    |