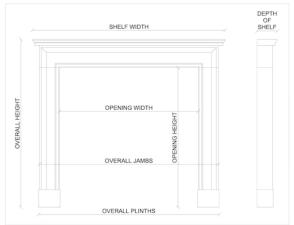

## Stock No: Boo8-MS

 Shelf Width
 1540mm | 60 5/8"

 Overall Height
 1275mm | 50 1/4"

 Opening Height
 1090mm | 42 7/8"

 Opening Width
 1165mm | 45 7/8"

 Depth Of Shelf
 125mm | 4 7/8"

 Overall Plinths
 1545mm | 60 7/8"