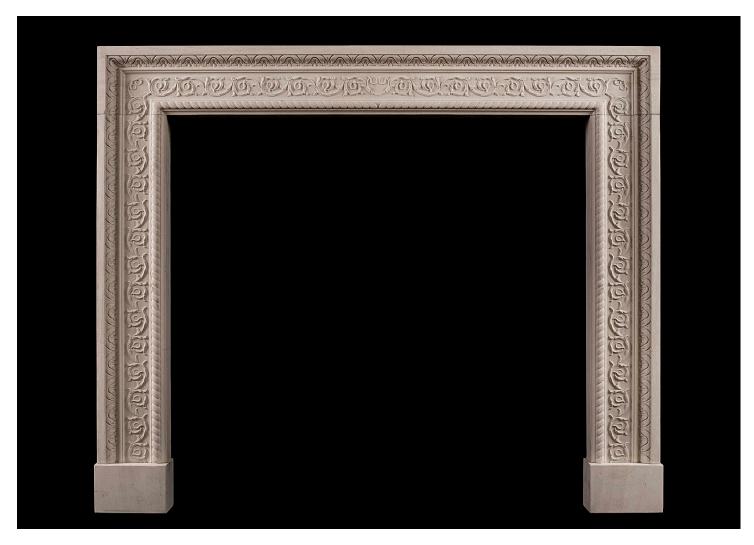

## A CARVED ENGLISH STONE FIREPLACE WITH SCROLLED DETAILING

A classic carved limestone fireplace with flowing scrolled detailing to frieze and jambs with leaf and rope mouldings and outer and inner edges respectively. A timeless and elegant 18th century design - could be made in bespoke sizes. N.B. May be subject to an extended lead time, please enquire for more information.

## Stock No: Boo8-MS

 Shelf Width
 1540mm | 60 5/8"

 Overall Height
 1275mm | 50 1/4"

 Opening Height
 1090mm | 42 7/8"

 Opening Width
 1165mm | 45 7/8"

 Depth Of Shelf
 125mm | 4 7/8"

 Overall Plinths
 1545mm | 60 7/8"