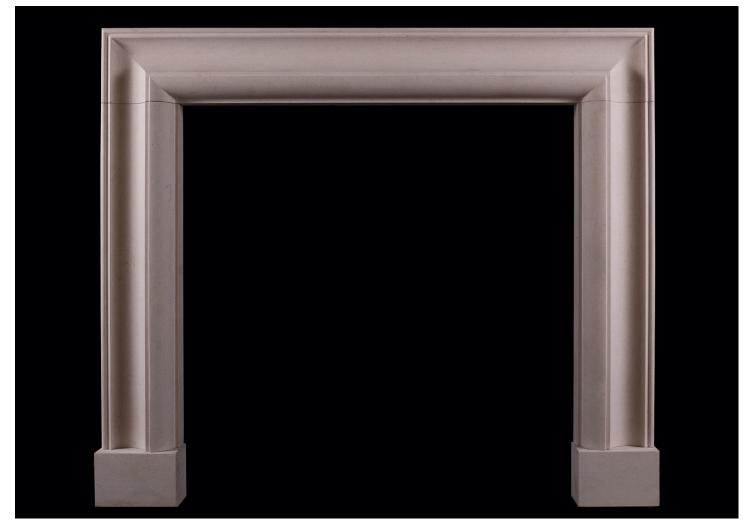

## A BOLECTION FIREPLACE IN MOLEANOS LIMESTONE

An unusually shaped English bolection moulded fireplace in Moleanos Stone. A good quality copy of an original piece. N.B. May be subject to an extended lead time, please enquire for more information.

## Stock No: B007-MLS

| Shelf Width     | 1367mm   53 7/8" |
|-----------------|------------------|
| Overall Height  | 1203mm   47 3/8" |
| Opening Height  | 1012mm   39 7/8" |
| Opening Width   | 992mm   39"      |
| Depth Of Shelf  | 120mm   43/4"    |
| Overall Plinths | 1387mm   54 5/8" |
|                 |                  |