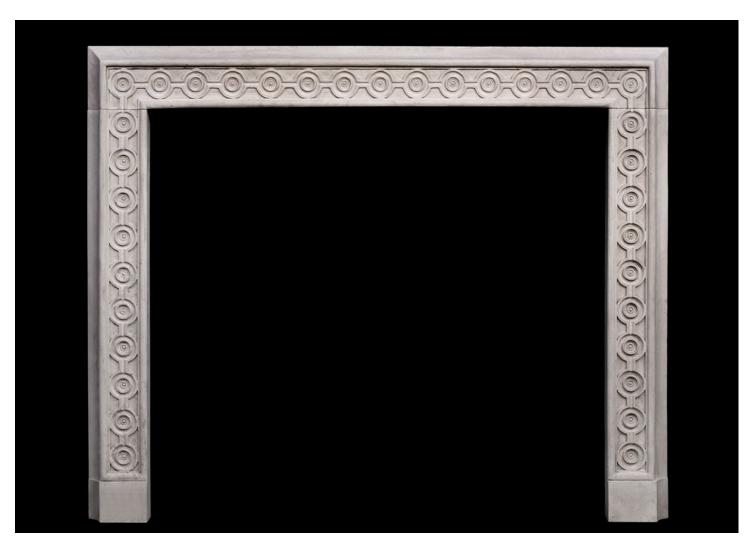

## AN ATTRACTIVE ENGLISH LIMESTONE FIREPLACE WITH GUILLOCHE CARVING

An attractive English limestone fireplace. The frieze and jambs with guilloche carving and scotia moulding to outside. A fine architectural piece. Modern. N.B. May be subject to an extended lead time, please enquire for more information.

## Stock No: Boo6-MS

 Shelf Width
 1435mm | 56 1/2"

 Overall Height
 1175mm | 46 1/4"

 Opening Height
 1015mm | 40"

 Opening Width
 1125mm | 44 1/4"

 Depth Of Shelf
 75mm | 3"

You can scan the QR code above with any smartphone to view this item on our website