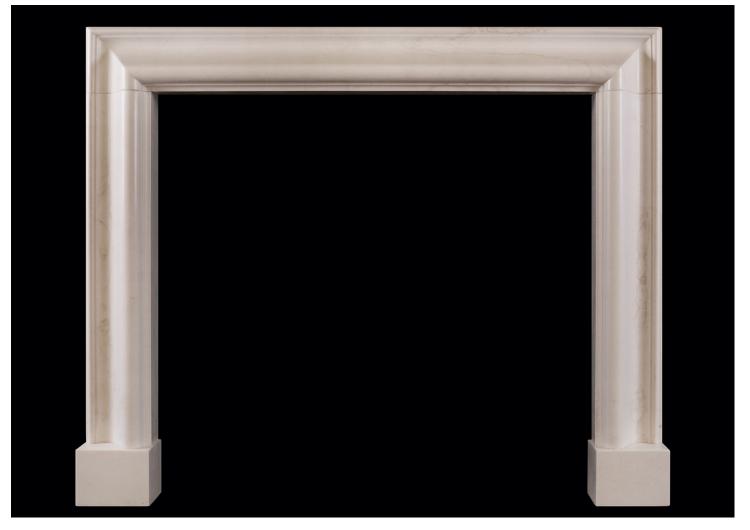

## A WHITE MARBLE BOLECTION FIREPLACE

An attractive English bolection fireplace in a white marble. An unusually deep, substantial moulding with good quality white marble. A copy of the Queen Anne design. Also available in other marbles if required. N.B. May be subject to an extended lead time, please enquire for more information.

## Stock No: B005-W

| Shelf Width     | 1420mm   55 7/8" |
|-----------------|------------------|
| Overall Height  | 1180mm   46 1/2" |
| Opening Height  | 1014mm   39 7/8" |
| Opening Width   | 1083mm   42 5/8" |
| Depth Of Shelf  | 130mm   51/8"    |
| Overall Plinths | 1432mm   56 3/8" |
|                 |                  |