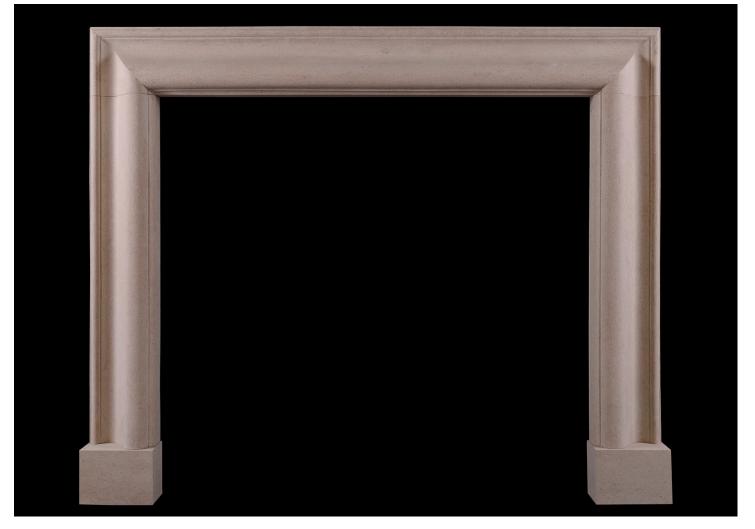

## AN ENGLISH BOLECTION FIREPLACE IN BATH STONE

An attractive English bolection fireplace in Bath stone. A substantial moulding made from an appealing limestone. A copy of the Queen Anne design. Also available in other materials if required. N.B. May be subject to an extended lead time, please enquire for more information.

## Stock No: B005-BS

| Shelf Width     | 1419mm   55 7/8" |
|-----------------|------------------|
| Overall Height  | 1181mm   46 1/2" |
| Opening Height  | 1016mm   40"     |
| Opening Width   | 1083mm   42 5/8" |
| Depth Of Shelf  | 135mm   53/8"    |
| Overall Plinths | 1427mm   56 1/8" |
|                 |                  |