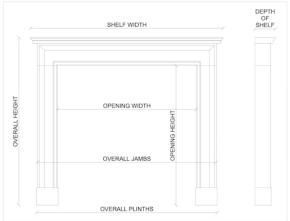

## Stock No: B004-NM

 Shelf Width
 1405mm | 55 3/8"

 Overall Height
 1215mm | 47 7/8"

 Opening Height
 1035mm | 40 3/4"

 Opening Width
 1055mm | 41 1/2"

 Depth Of Shelf
 135mm | 5 3/8"

 Overall Plinths
 1420mm | 55 7/8"