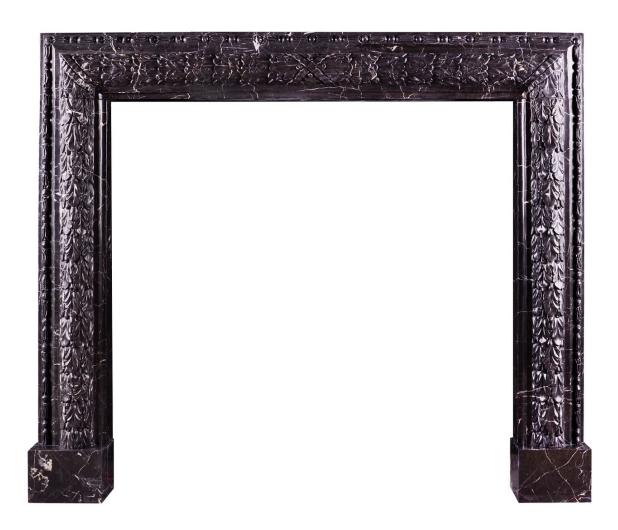

## AN ELEGANT CARVED BOLECTION FIREPLACE IN NERO MARQUINA MARBLE

An elegant and understated Nero Marquina bolection moulded fireplace with carved oak leaf decoration and cross banded centre ribbon. A copy of a period original. Could be made to any size in various materials if required. N.B. May be subject to an extended lead time, please enquire for more information.

## Stock No: B004-NM

 Shelf Width
 1405mm | 55 3/8"

 Overall Height
 1215mm | 47 7/8"

 Opening Height
 1035mm | 40 3/4"

 Opening Width
 1055mm | 41 1/2"

 Depth Of Shelf
 135mm | 5 3/8"

 Overall Plinths
 1420mm | 55 7/8"