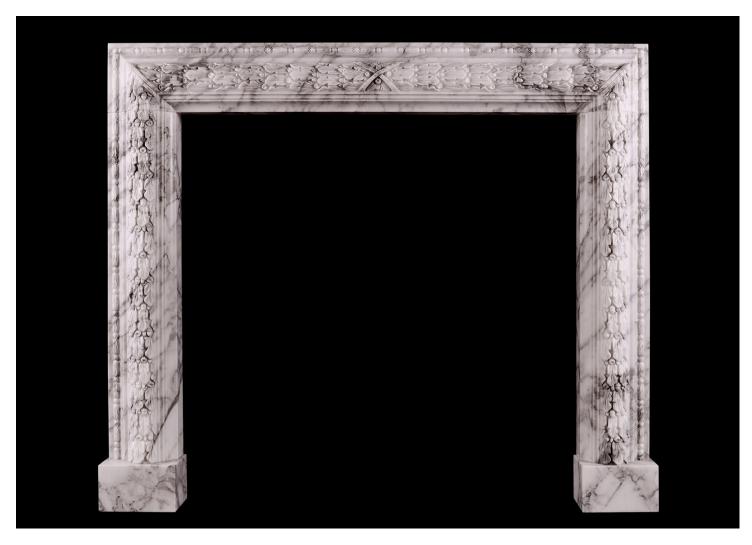

## A CARVED BOLECTION FIREPLACE IN ARABESCATO MARBLE

An elegant and understated bolection moulded fireplace in Italian Arabescato marble. The frieze with carved oak leaf decoration and cross banded centre ribbon. A copy of a period original. Could be made to any size in various materials if required. N.B. May be subject to an extended lead time, please enquire for more information.

## Stock No: B004-IA

 Shelf Width
 1405mm | 55 3/8"

 Overall Height
 1205mm | 47 1/2"

 Opening Height
 1020mm | 40 1/8"

 Opening Width
 1045mm | 41 1/8"

 Depth Of Shelf
 125mm | 4 7/8"

 Overall Plinths
 1415mm | 55 3/4"