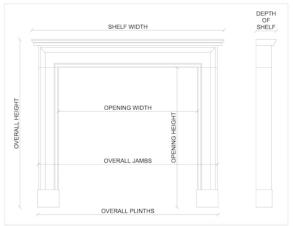

## Stock No: B004-IA

 Shelf Width
 1405mm | 55 3/8"

 Overall Height
 1205mm | 47 1/2"

 Opening Height
 1020mm | 40 1/8"

 Opening Width
 1045mm | 41 1/8"

 Depth Of Shelf
 125mm | 4 7/8"

 Overall Plinths
 1415mm | 55 3/4"