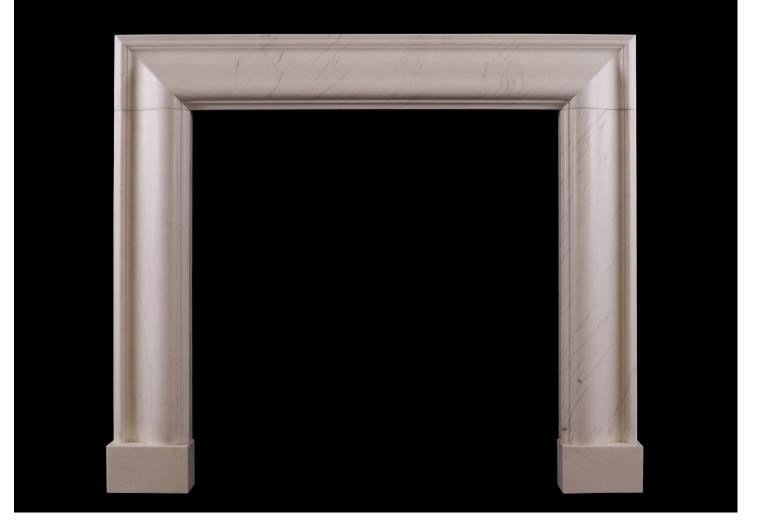

## A WHITE MARBLE BOLECTION FIREPLACE

A stylish English moulded bolection fireplace in white marble. A good quality copy of the Queen Anne design. Modern. N.B. May be subject to an extended lead time, please enquire for more information.

## Stock No: B003-W

| Shelf Width     | 1370mm   53 7/8" |
|-----------------|------------------|
| Overall Height  | 1205mm   47 1/2" |
| Opening Height  | 1005mm   39 5/8" |
| Opening Width   | 970mm   38 1/4"  |
| Depth Of Shelf  | 90mm   31/2"     |
| Overall Plinths | 1380mm   54 3/8" |
|                 |                  |