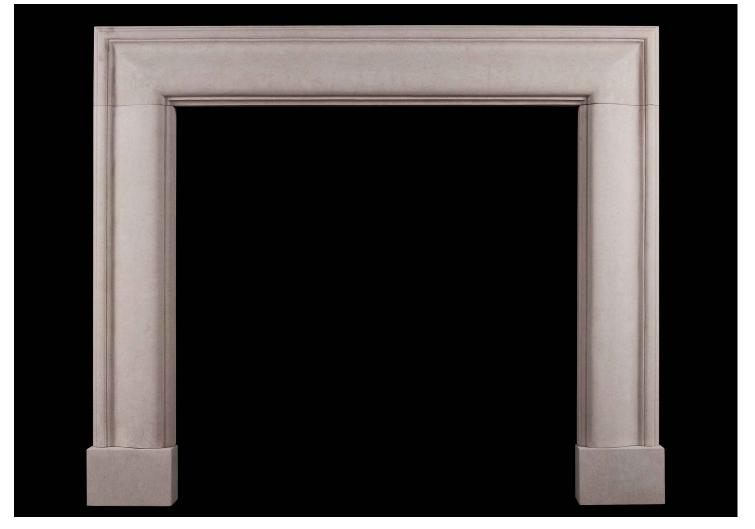

## AN ENGLISH MOULDED BOLECTION FIREPLACE IN PORTLAND STONE

A stylish English moulded bolection fireplace in Portland stone. A good quality copy of the Queen Anne design. Could be made to any size and in other materials if required. N.B. May be subject to an extended lead time, please enquire for more information.

## Stock No: B003-PS

| Shelf Width     | 1372mm   54"     |
|-----------------|------------------|
| Overall Height  | 1200mm   47 1/4" |
| Opening Height  | 1000mm   39 3/8" |
| Opening Width   | 972mm   38 1/4"  |
| Depth Of Shelf  | 90mm   31/2"     |
| Overall Plinths | 1384mm   54 1/2" |