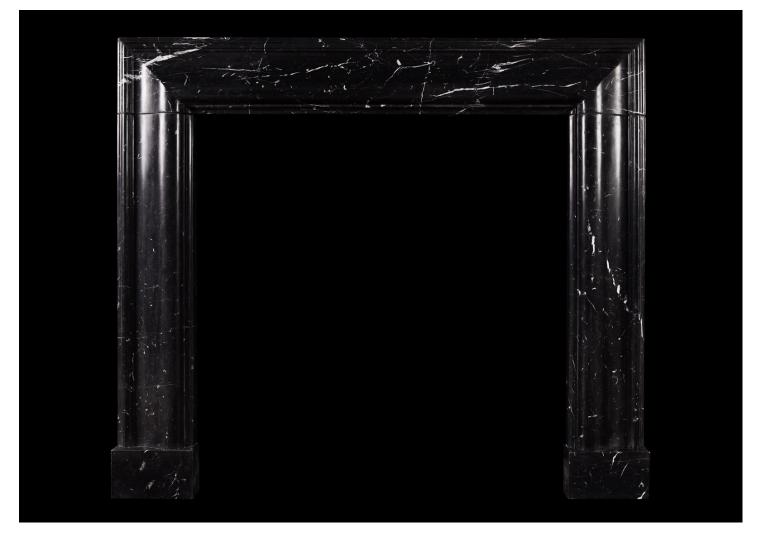

## AN ENGLISH MOULDED BOLECTION FIREPLACE IN NERO MARQUINA MARBLE

A stylish English moulded bolection fireplace in Nero Marquina marble, originally from the Province of Bizcaya in Spain. A good quality copy of the Queen Anne design. N.B. May be subject to an extended lead time, please enquire for more information.

## Stock No: B003-NM

| Shelf Width           | 1380mm   54 3/8" |
|-----------------------|------------------|
| Overall Height        | 1205mm   47 1/2" |
| Opening Height        | 1000mm   39 3/8" |
| Opening Width         | 980mm   38 5/8"  |
| Depth Of Shelf        | 90mm   31/2"     |
| Overall Plinths       | 1390mm   54 3/4" |
| Weight (may vary ±5%) | 140kg   309lbs   |