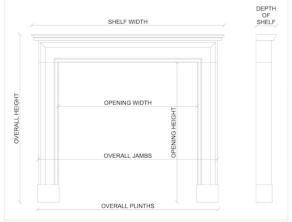

## Stock No: Boo3-IA

Weight (may vary ±5%)

 Shelf Width
 1372mm | 54"

 Overall Height
 1200mm | 47 1/4"

 Opening Height
 1000mm | 39 3/8"

 Opening Width
 972mm | 38 1/4"

 Depth Of Shelf
 90mm | 3 1/2"

 Overall Plinths
 1382mm | 54 3/8"