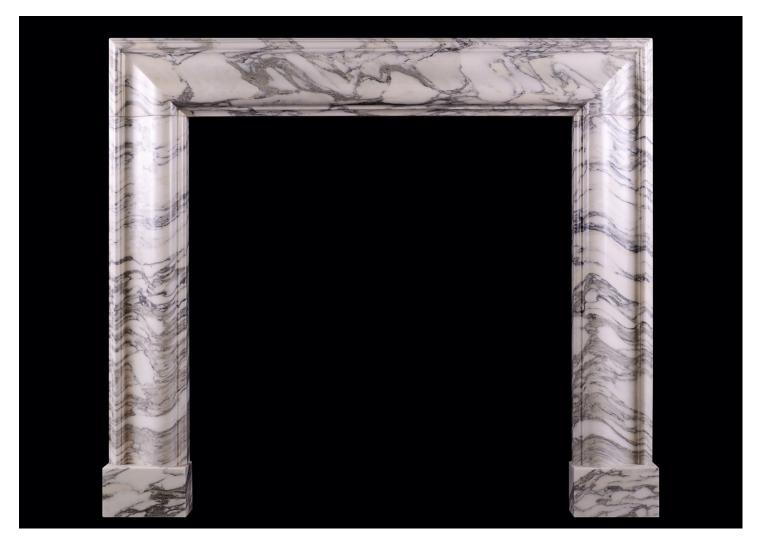

## AN ENGLISH MOULDED BOLECTION FIREPLACE IN ITALIAN ARABESCATO MARBLE

A stylish English moulded bolection fireplace in Arabescato marble, an Italian marble with a light background that is contrasted by olive-grey veining. A good quality copy of the Queen Anne design. Could be made to any size and in other materials if required.

## Stock No: Boo3-IA

Weight (may vary ±5%)

 Shelf Width
 1372mm | 54"

 Overall Height
 1200mm | 47 1/4"

 Opening Height
 1000mm | 39 3/8"

 Opening Width
 972mm | 38 1/4"

 Depth Of Shelf
 90mm | 3 1/2"

 Overall Plinths
 1382mm | 54 3/8"