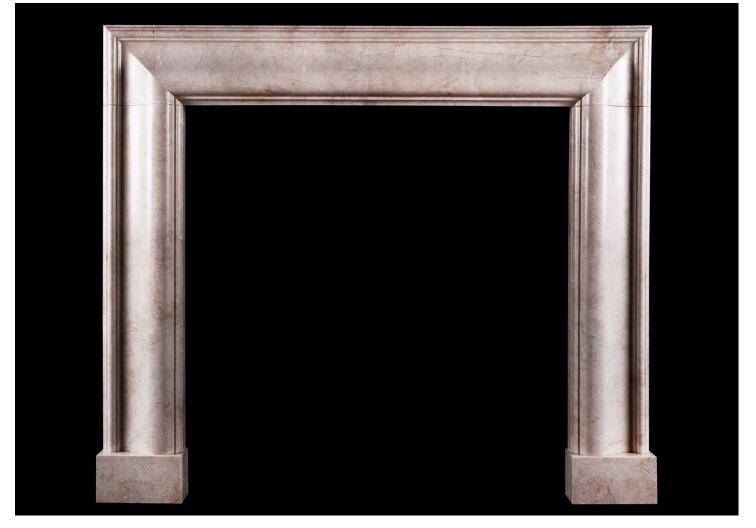

## A BOLECTION FIREPLACE IN CREMA MARFIL MARBLE

A bolection fireplace in Crema Marfil marble. The creamy, beige stone with soft veins of colour including, tones of yellow, rust and white. The moulded frieze and jambs, with plain plinths. English, modern. N.B. May be subject to an extended lead time, please enquire for more information.

## Stock No: B003-CM

| Shelf Width     | 1372mm   54"     |
|-----------------|------------------|
| Overall Height  | 1206mm   47 1/2" |
| Opening Height  | 1006mm   39 5/8" |
| Opening Width   | 973mm   38 1/4"  |
| Depth Of Shelf  | 90mm   31/2"     |
| Overall Plinths | 1384mm   54 1/2" |
|                 |                  |