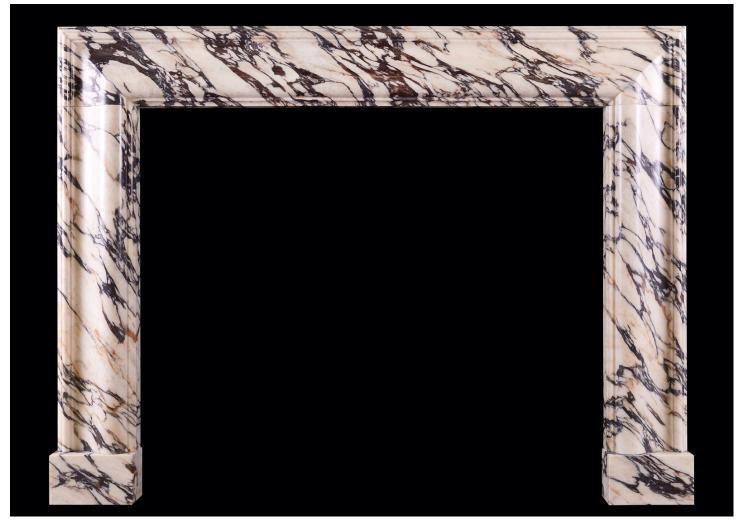

## A BOLECTION FIREPLACE IN FINE QUALITY BRECHE VIOLETTE MARBLE

A bolection fireplace in Italian Breche Violiette marble. The creamy white background marble with striking purple and violet veining throughout. Moulded frieze and jambs, with plain plinths. English, modern. N.B. Could be made to bespoke sizes if required. May be subject to an extended lead time, please enquire for more information.

## Stock No: B003-BV

| Shelf Width     | 1372mm   54"     |
|-----------------|------------------|
| Overall Height  | 1200mm   47 1/4" |
| Opening Height  | 1000mm   39 3/8" |
| Opening Width   | 972mm   38 1/4"  |
| Depth Of Shelf  | 90mm   31/2"     |
| Overall Plinths | 1384mm   54 1/2" |
|                 |                  |