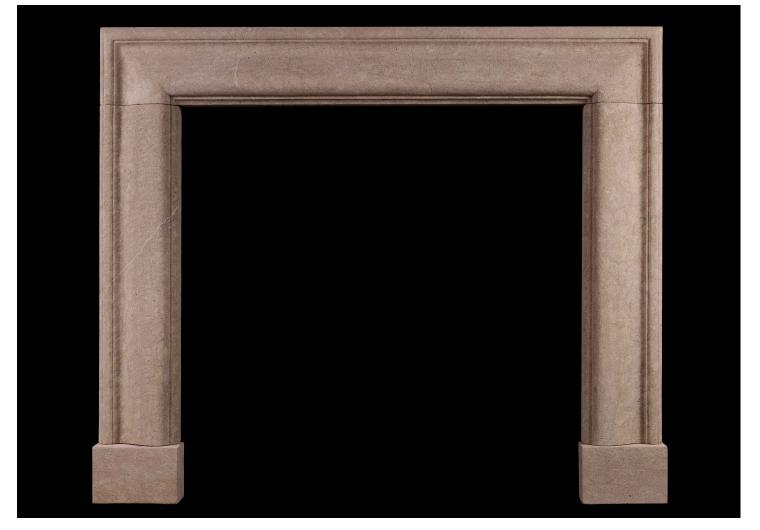

## AN ENGLISH MOULDED BOLECTION FIREPLACE IN BATH STONE

A stylish English moulded bolection fireplace in Bath stone. A good quality copy of the Queen Anne design. Could be made to any size and in other materials if required. N.B. May be subject to an extended lead time, please enquire for more information.

## Stock No: B003-BS

| Shelf Width     | 1372mm   54"     |
|-----------------|------------------|
| Overall Height  | 1200mm   47 1/4" |
| Opening Height  | 972mm   38 1/4"  |
| Opening Width   | 1000mm   39 3/8" |
| Depth Of Shelf  | 90mm   31/2"     |
| Overall Plinths | 1384mm   54 1/2" |
|                 |                  |