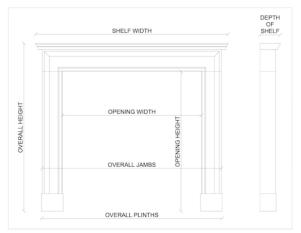

## Stock No: B003-BM

 Shelf Width
 1370mm | 53 7/8"

 Overall Height
 1205mm | 47 1/2"

 Opening Height
 1005mm | 39 5/8"

 Opening Width
 980mm | 38 5/8"

 Depth Of Shelf
 90mm | 3 1/2"

 Overall Plinths
 1390mm | 54 3/4"