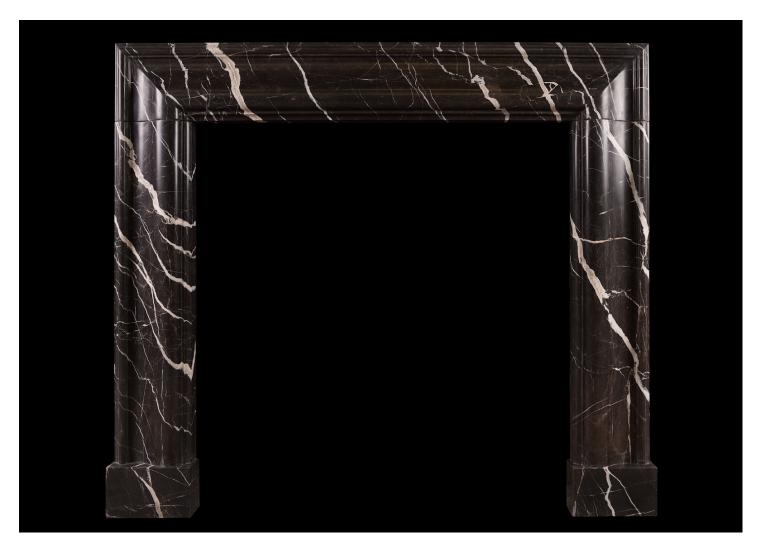

## A BROWN MARBLE BOLECTION FIREPLACE

A bolection fireplace in brown Marquina marble. The chocolate brown marble with white flashes throughout. Moulded frieze and jambs, with plain plinths. English, modern. N.B. May be subject to an extended lead time, please enquire for more information.

## Stock No: B003-BM

 Shelf Width
 1370mm | 53 7/8"

 Overall Height
 1205mm | 47 1/2"

 Opening Height
 1005mm | 39 5/8"

 Opening Width
 980mm | 38 5/8"

 Depth Of Shelf
 90mm | 3 1/2"

 Overall Plinths
 1390mm | 54 3/4"