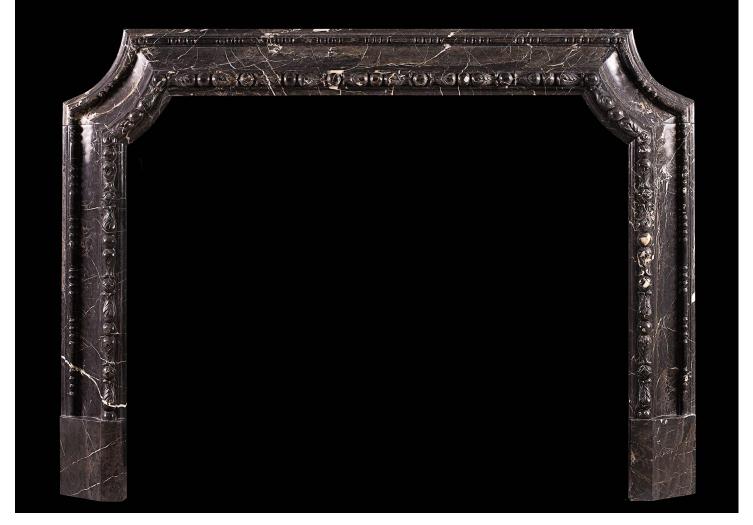

## AN ENGLISH MARBLE BOLECTION FIREPLACE IN DARK EMPERADOR

An unusual Queen Anne style moulded fireplace in Dark Emperador marble. The inner moulding with carving throughout, the outer moulding with beading. A modern copy of an earlier piece (Shelf length given is overall width of jambs, shelf depth is overall depth of moulding.) N.B. May be subject to an extended lead time, please enquire for more information.

## Stock No: B002-DE

| Shelf Width     | 1555mm   61 1/4" |
|-----------------|------------------|
| Overall Height  | 1145mm   45 1/8" |
| Opening Height  | 970mm   38 1/4"  |
| Opening Width   | 1205mm   47 1/2" |
| Depth Of Shelf  | 129mm   51/8"    |
| Overall Plinths | 1567mm   61 3/4" |