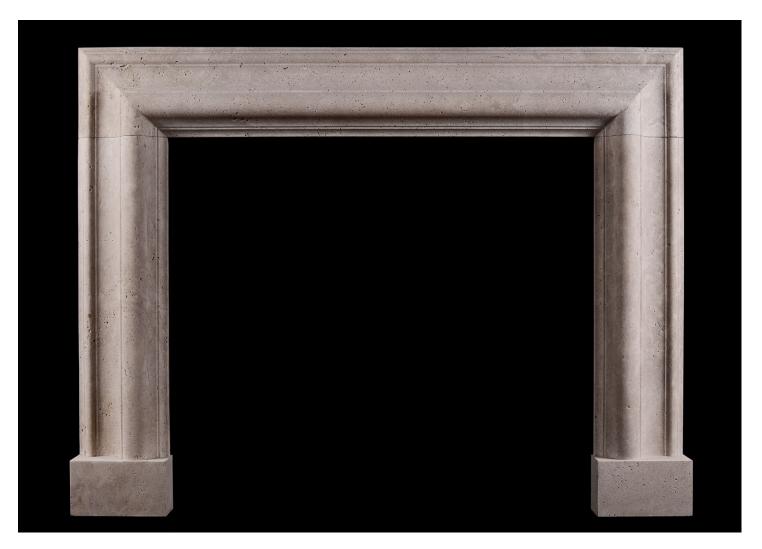

## A LARGE ENGLISH MOULDED BOLECTION FIREPLACE IN WHITE TRAVERTINE

A large and imposing English moulded bolection fireplace in white Travertine stone. A good quality copy of the Queen Anne design. (Please Note: the shelf depth measurement (4.25") is the projection of whole moulding.) N.B. May be subject to an extended lead time, please enquire for more information.

## Stock No: B001-T

Weight (may vary ±5%)

 Shelf Width
 1645mm | 64 3/4"

 Overall Height
 1260mm | 49 5/8"

 Opening Height
 1015mm | 40"

 Opening Width
 1155mm | 45 1/2"

 Depth Of Shelf
 110mm | 4 3/8"

 Overall Plinths
 1665mm | 65 1/2"