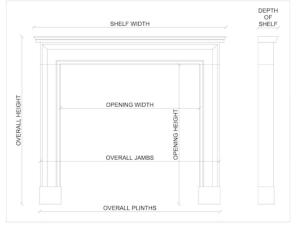

## Stock No: B001-T

Weight (may vary ±5%)

 Shelf Width
 1645mm | 64 3/4"

 Overall Height
 1260mm | 49 5/8"

 Opening Height
 1015mm | 40"

 Opening Width
 1155mm | 45 1/2"

 Depth Of Shelf
 110mm | 4 3/8"

 Overall Plinths
 1665mm | 65 1/2"