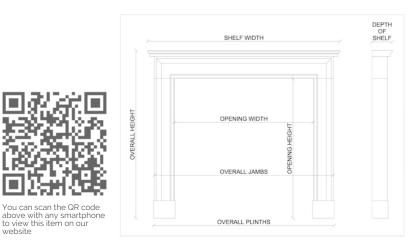

## Stock No: A032-IA

| Shelf Width     | 1141mm   44 7/8" |
|-----------------|------------------|
| Overall Height  | 1145mm   45 1/8" |
| Opening Height  | 954mm   37 1/2"  |
| Opening Width   | 780mm   30 3/4"  |
| Depth Of Shelf  | 71mm   23/4"     |
| Overall Plinths | 1092mm   43"     |
|                 |                  |