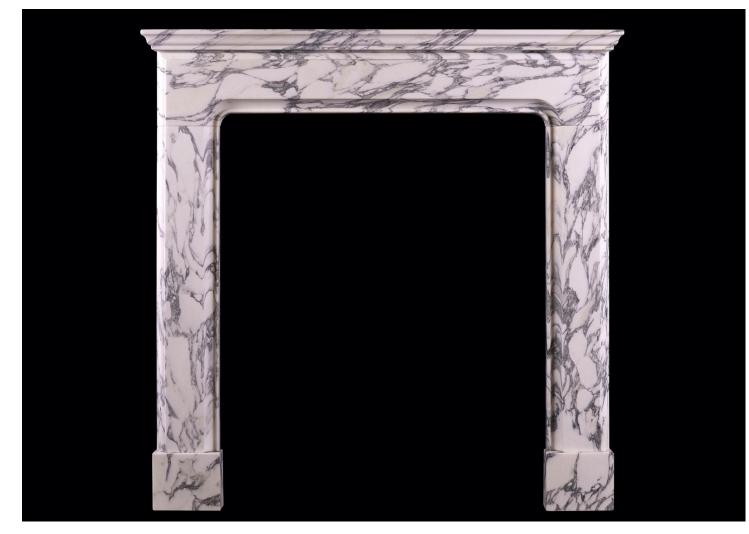

## AN ENGLISH FIREPLACE OF ARCHITECTURAL FORM

A small English bolection fireplace of architectural form. The moulded frieze and jambs surmounted by shelf above. Fine quality Italian Arabescato marble. Modern. N.B. May be subject to an extended lead time, please enquire for more information.

## Stock No: A032-IA

| Shelf Width     | 1141mm   44 7/8" |
|-----------------|------------------|
| Overall Height  | 1145mm   45 1/8" |
| Opening Height  | 954mm   37 1/2"  |
| Opening Width   | 780mm   30 3/4"  |
| Depth Of Shelf  | 71mm   23/4"     |
| Overall Plinths | 1092mm   43"     |
|                 |                  |