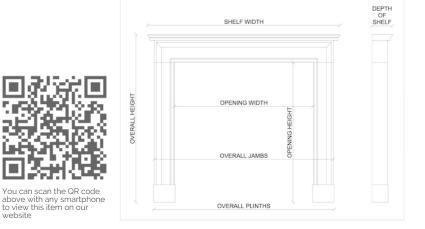

## Stock No: A026-IA

| Shelf Width    | 1363mm   53 5/8" |
|----------------|------------------|
| Overall Height | 1308mm   51 1/2" |
| Opening Height | 1049mm   41 1/4" |
| Opening Width  | 1054mm   41 1/2" |
| Depth Of Shelf | 130mm   51/8"    |
| Overall Jambs  | 1314mm   51 3/4" |