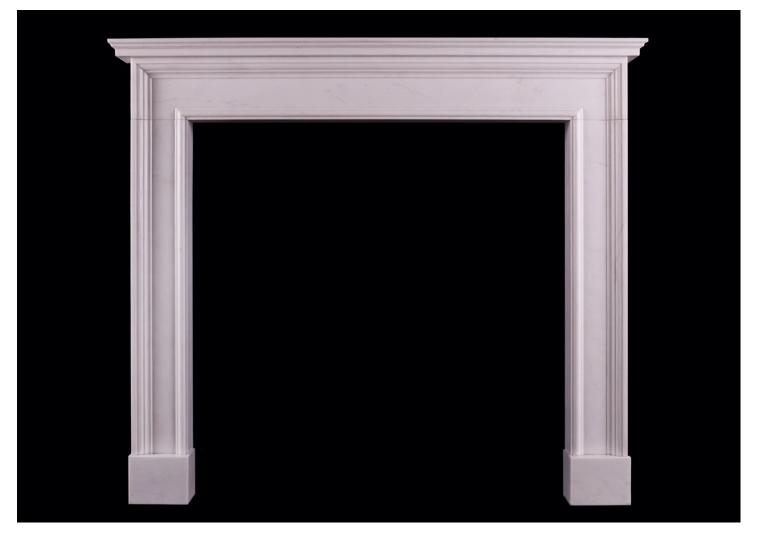

## AN ARCHITECTURAL FIREPLACE IN WHITE MARBLE

An architectural fireplace with moulded shelf, in white marble. English, modern. & nbsp; Also available in limestone (Stock No. A022-MLS). & nbsp;

## Stock No: A022-W

| Shelf Width     | 1440mm   56 3/4" |
|-----------------|------------------|
| Overall Height  | 1255mm   49 3/8" |
| Opening Height  | 1040mm   41"     |
| Opening Width   | 1037mm   40 7/8" |
| Depth Of Shelf  | 152mm   6"       |
| Overall Plinths | 1350mm   53 1/8" |
|                 |                  |