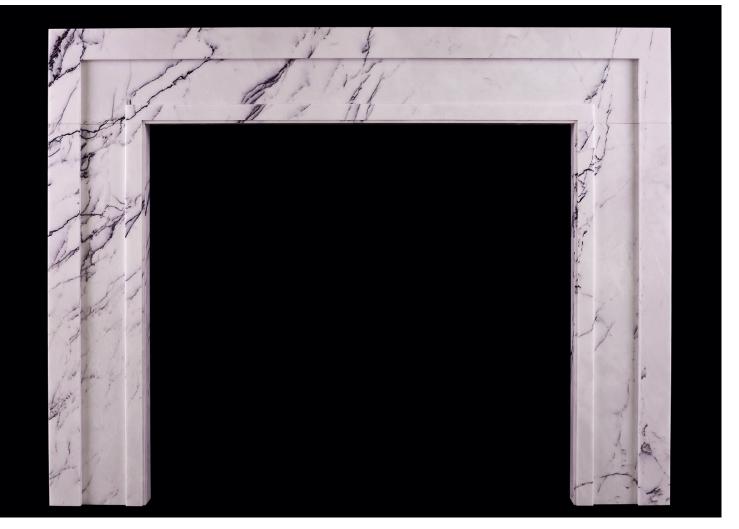

## A SIMPLE ENGLISH MARBLE FIREPLACE

An architectural fireplace of simple form in veined marble with slight lilac hint to veining. English, modern.

## Stock No: A021-LM

| Shelf Width    | 1473mm   58" |
|----------------|--------------|
| Overall Height | 1144mm   45" |
| Opening Height | 915mm   36"  |
| Opening Width  | 1016mm   40" |
| Depth Of Shelf | 101mm   4"   |