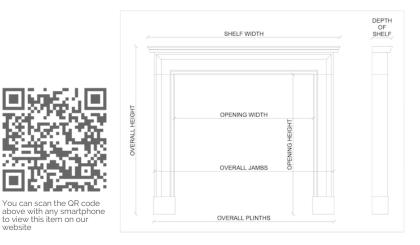

## Stock No: A021-LM

| Shelf Width    | 1473mm   58" |
|----------------|--------------|
| Overall Height | 1144mm   45" |
| Opening Height | 915mm   36"  |
| Opening Width  | 1016mm   40" |
| Depth Of Shelf | 101mm   4"   |