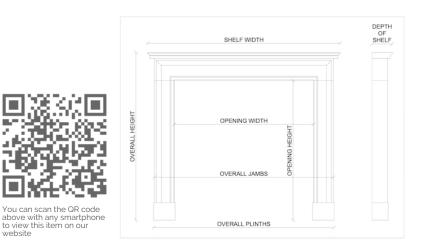

## Stock No: A016-BL

| Shelf Width     | 1505mm   59 1/4" |
|-----------------|------------------|
| Overall Height  | 1150mm   45 1/4" |
| Opening Height  | 920mm   36 1/4"  |
| Opening Width   | 920mm   36 1/4"  |
| Depth Of Shelf  | 200mm   77/8"    |
| Overall Plinths | 1420mm   55 7/8" |