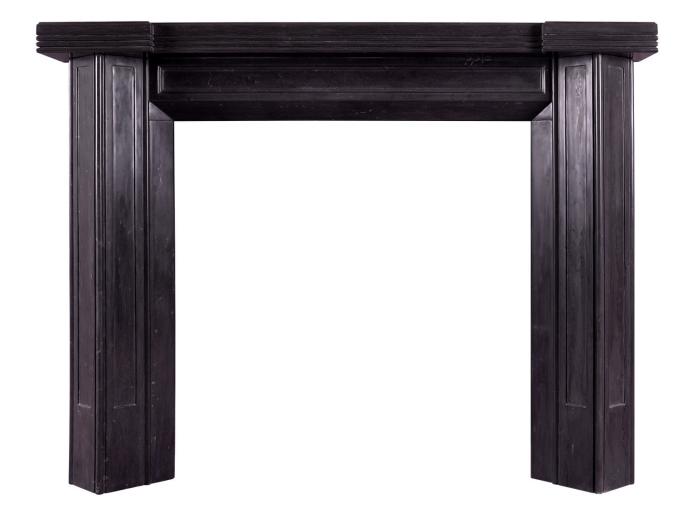

## A BLACK MARBLE ART DECO STYLE FIREPLACE

An unusual Art Deco style fireplace in black marble. The triangular, panelled jambs surmounted by panelled frieze and reeded shelf. A copy of an early 20th century original. A clean design in a marble would suit the classic or the contemporary. N.B. May be subject to an extended lead time, please enquire for more information.