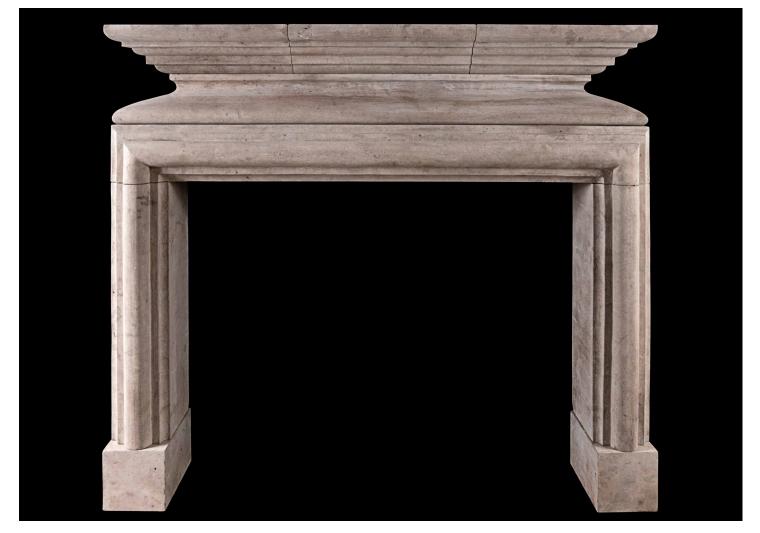

## A RUSTIC FRENCH LOUIS XIII STYLE LIMESTONE FIREPLACE

A French Louis XIII style Ancaster stone fireplace, with heavy architectural inner moulding, with shaped scalloped frieze, surmounted by moulded shelf in three pieces. A rustic piece. N.B. May be subject to an extended lead time, please enquire for more information.

## Stock No: A015-AS

| Shelf Width    | 1555mm   61 1/4" |
|----------------|------------------|
| Overall Height | 1475mm   58 1/8" |
| Opening Height | 995mm   39 1/8"  |
| Opening Width  | 1220mm   48"     |
| Depth Of Shelf | 300mm   11 3/4"  |
| Overall Jambs  | 1560mm   61 3/8" |
|                |                  |