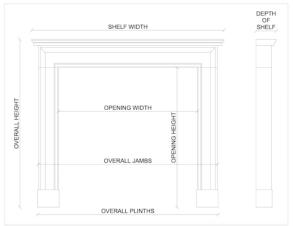

## Stock No: A013-W

 Shelf Width
 1470mm | 57 7/8\*

 Overall Height
 1195mm | 47"

 Opening Height
 964mm | 38"

 Opening Width
 1004mm | 39 1/2"

 Depth Of Shelf
 251mm | 9 7/8"

 Overall Plinths
 1411mm | 55 1/2"