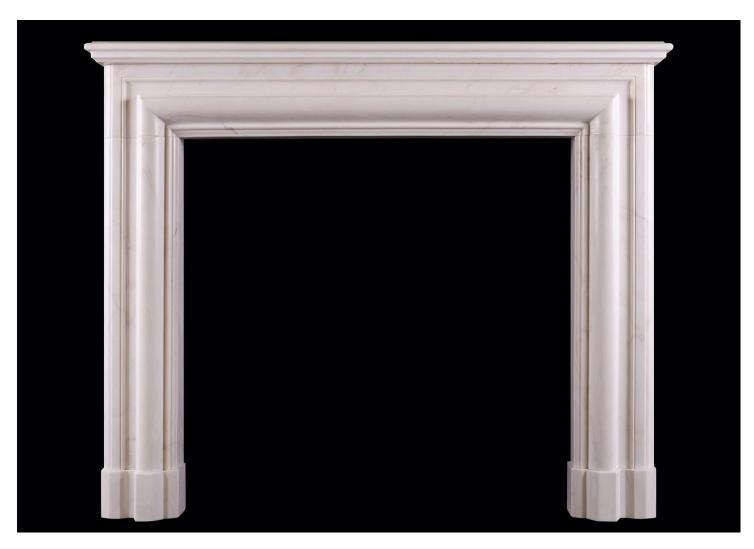

## AN ENGLISH BOLECTION FIREPLACE IN WHITE MARBLE

An English bolection fireplace in white marble. The jambs and frieze with moulding throughout, surmounted by moulded shelf. Unusually deep design for the style adding the benefit of a mantel. Modern. N.B. May be subject to an extended lead time, please enquire for more information.

## Stock No: A013-W

 Shelf Width
 1470mm | 57 7/8\*

 Overall Height
 1195mm | 47"

 Opening Height
 964mm | 38"

 Opening Width
 1004mm | 39 1/2"

 Depth Of Shelf
 251mm | 9 7/8"

 Overall Plinths
 1411mm | 55 1/2"