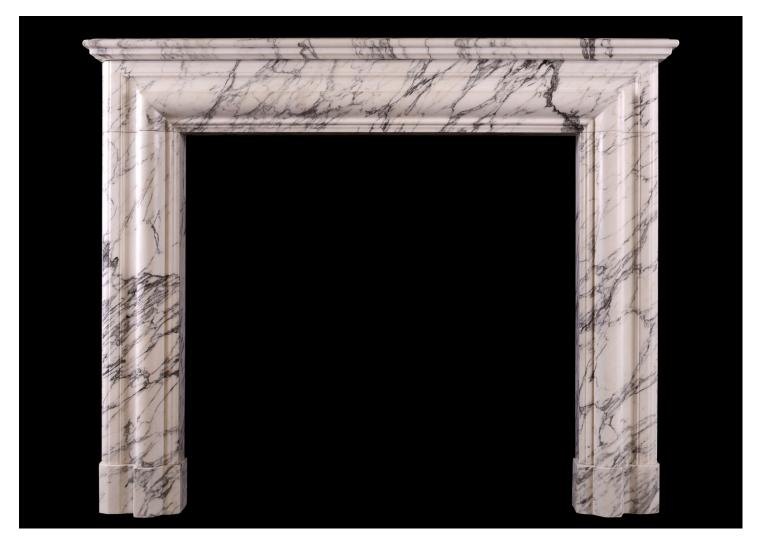

## AN ARCHITECTURAL FIREPLACE IN ARABESCATO MARBLE

An English bolection fireplace in Italian Arabescato marble. The jambs and frieze with moulding throughout, surmounted by moulded shelf. Unusually deep design for the style adding the benefit of a mantel. Modern. N.B. May be subject to an extended lead time, please enquire for more information.

## Stock No: A013-IA

 Shelf Width
 1470mm | 57 7/8"

 Overall Height
 1196mm | 47 1/8"

 Opening Height
 962mm | 37 7/8"

 Opening Width
 1005mm | 39 5/8"

 Depth Of Shelf
 250mm | 9 7/8"

 Overall Plinths
 1421mm | 56"