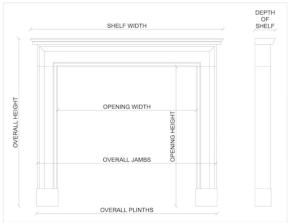

## Stock No: A013-IA

 Shelf Width
 1470mm | 57 7/8"

 Overall Height
 1196mm | 47 1/8"

 Opening Height
 962mm | 37 7/8"

 Opening Width
 1005mm | 39 5/8"

 Depth Of Shelf
 250mm | 9 7/8"

 Overall Plinths
 1421mm | 56"