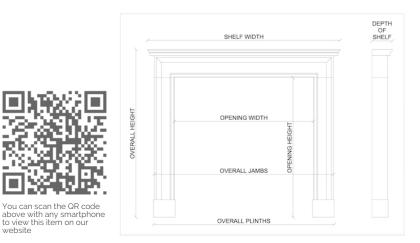

## Stock No: A013-BV

| Shelf Width     | 1472mm   58"     |
|-----------------|------------------|
| Overall Height  | 1193mm   47"     |
| Opening Height  | 963mm   37 7/8"  |
| Opening Width   | 1006mm   39 5/8" |
| Depth Of Shelf  | 251mm   97/8"    |
| Overall Plinths | 1418mm   55 7/8" |
|                 |                  |