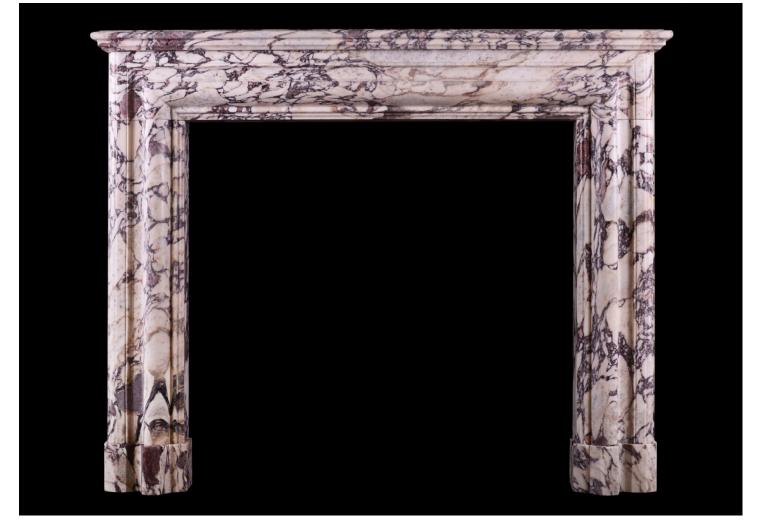

## AN ENGLISH FIREPLACE IN BRECHE VIOLETTE MARBLE

An architectural English fireplace in Breche Violette marble. The jambs and frieze with bolection moulding throughout, surmounted by moulded shelf. Unusually deep design for the style adding the benefit of a mantel. Modern. N.B. May be subject to an extended lead time, please enquire for more information.

## Stock No: A013-BV

| Shelf Width     | 1472mm   58"     |
|-----------------|------------------|
| Overall Height  | 1193mm   47"     |
| Opening Height  | 963mm   37 7/8"  |
| Opening Width   | 1006mm   39 5/8" |
| Depth Of Shelf  | 251mm   97/8"    |
| Overall Plinths | 1418mm   55 7/8" |
|                 |                  |