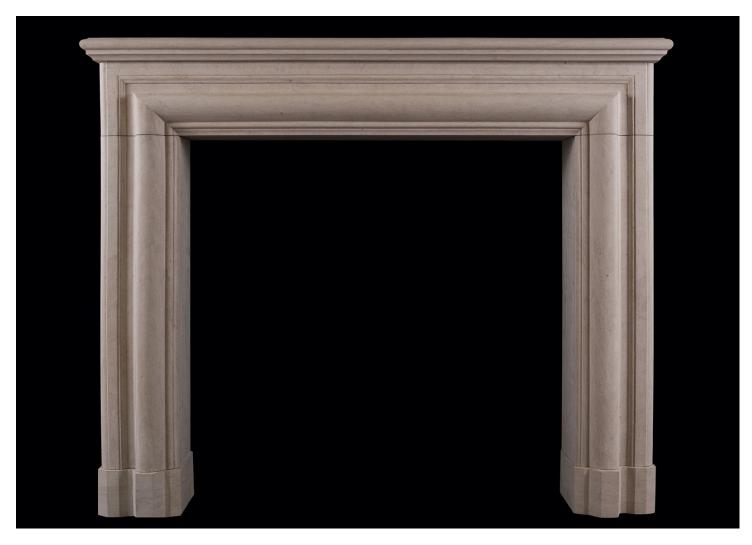

## AN ARCHITECTURAL FIREPLACE IN ANCASTER STONE

An English bolection fireplace in Ancaster stone. The jambs and frieze with moulding throughout, surmounted by moulded shelf. Unusually deep design for the style adding the benefit of a mantel. Modern. N.B. May be subject to an extended lead time, please enquire for more information.

## Stock No: A013-AS

 Shelf Width
 1470mm | 57 7/8\*

 Overall Height
 1195mm | 47"

 Opening Height
 964mm | 38"

 Opening Width
 1004mm | 39 1/2"

 Depth Of Shelf
 251mm | 9 7/8"

 Overall Plinths
 1411mm | 55 1/2"