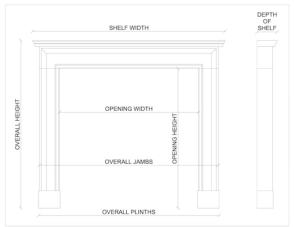

## Stock No: A013-AS

 Shelf Width
 1470mm | 57 7/8\*

 Overall Height
 1195mm | 47"

 Opening Height
 964mm | 38"

 Opening Width
 1004mm | 39 1/2"

 Depth Of Shelf
 251mm | 9 7/8"

 Overall Plinths
 1411mm | 55 1/2"