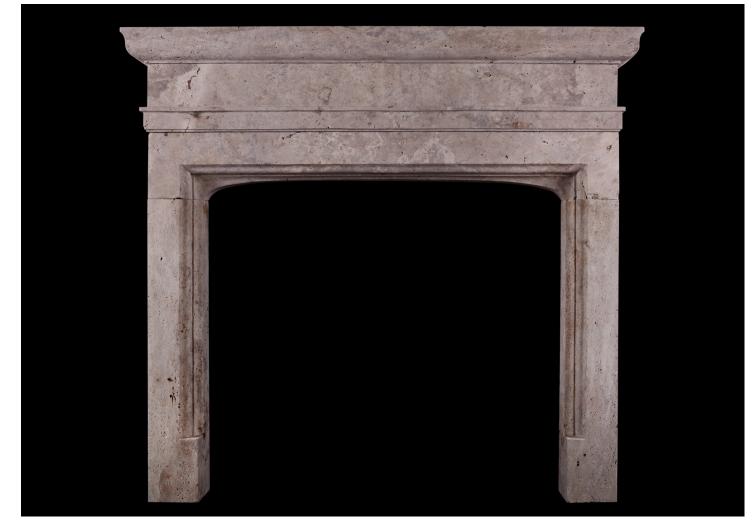

## A RUSTIC ENGLISH FIREPLACE IN THE GOTHIC MANNER

A large stone fireplace in the Gothic style. The moulded jambs with plain frieze above and heavy moulded shelf. Rustic travertine stone. English, modern. N.B. May be subject to an extended lead time, please enquire for more information.

## Stock No: A012-T

| Shelf Width     | 1620mm   63 3/4" |
|-----------------|------------------|
| Overall Height  | 1490mm   58 5/8" |
| Opening Height  | 1025mm   40 3/8" |
| Opening Width   | 1170mm   46 1/8" |
| Depth Of Shelf  | 210mm   8 1/4"   |
| Overall Plinths | 1485mm   58 1/2" |