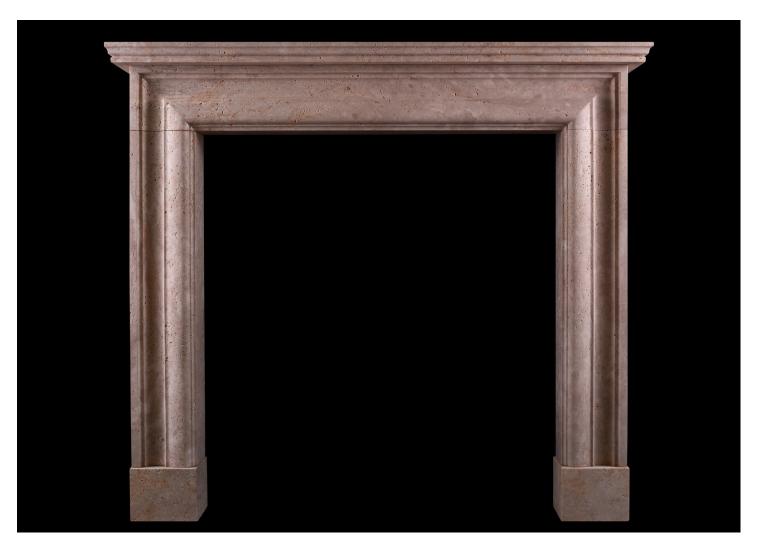

## AN ENGLISH FIREPLACE IN TRAVERTINE STONE

An English moulded bolection fireplace in Travertine stone. A scaled down version of a chimneypiece originally housed in the Officer's mess at Chelsea Barracks, London. Offered in three stock sizes, please search A008M-T and A008L-T for alternative sizes. Can me made in bespoke sizes and various materials if required. N.B. May be subject to an extended lead time, please enquire for more information.

## Stock No: A008S-T

 Shelf Width
 1377mm | 54 1/4"

 Overall Height
 1228mm | 48 3/8"

 Opening Height
 1010mm | 39 3/4"

 Opening Width
 940mm | 37"

 Depth Of Shelf
 220mm | 8 5/8"

 Overall Plinths
 1277mm | 50 1/4"