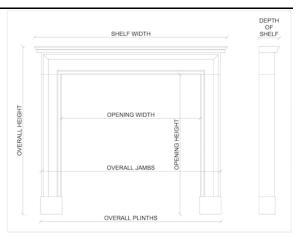

## Stock No: A008S-T

 Shelf Width
 1377mm | 54 1/4"

 Overall Height
 1228mm | 48 3/8"

 Opening Height
 1010mm | 39 3/4"

 Opening Width
 940mm | 37"

 Depth Of Shelf
 220mm | 8 5/8"

 Overall Plinths
 1277mm | 50 1/4"