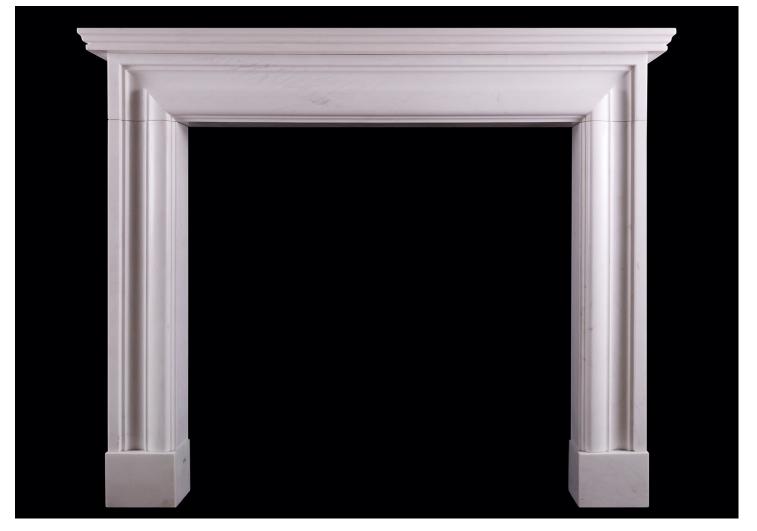

## AN ENGLISH MOULDED BOLECTION FIREPLACE IN WHITE MARBLE

An English moulded bolection fireplace in white marble. A scaled down version of a chimneypiece originally housed in the Officer's mess at Chelsea Barracks, London. Can be made to any size, in various materials. N.B. May be subject to an extended lead time, please enquire for more information.

## Stock No: A008M-W

| Shelf Width     | 1551mm   61 1/8" |
|-----------------|------------------|
| Overall Height  | 1270mm   50"     |
| Opening Height  | 1040mm   41"     |
| Opening Width   | 1076mm   42 3/8" |
| Depth Of Shelf  | 219mm   8 5/8"   |
| Overall Plinths | 1438mm   56 5/8" |
|                 |                  |