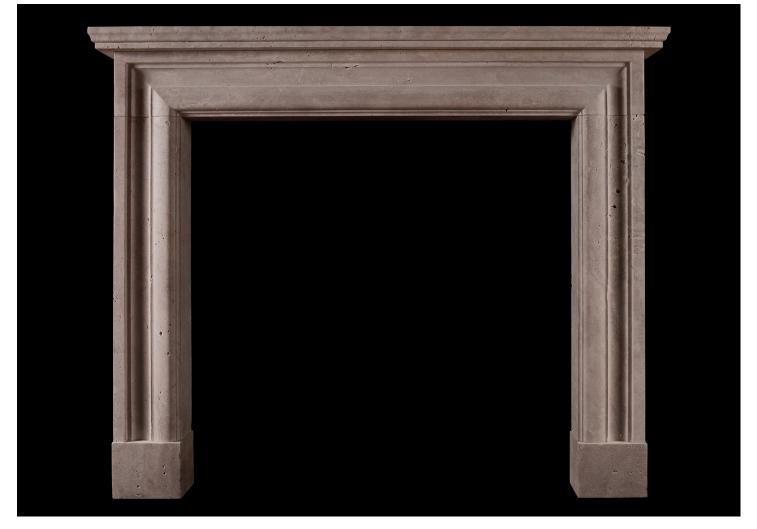

## AN ENGLISH BOLECTION FIREPLACE IN TRAVERTINE STONE

An English moulded bolection fireplace in Travertine stone. A scaled down version of a chimneypiece originally housed in the Officer's mess at Chelsea Barracks, London. Offered in three stock sizes, please search A008S-T and A008L-T for alternative sizes. Can me made in bespoke sizes and various materials if required. N.B. May be subject to an extended lead time, please enquire for more information.