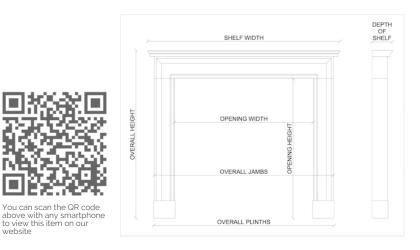

## Stock No: A008M-T

| Shelf Width     | 1550mm   61"     |
|-----------------|------------------|
| Overall Height  | 1275mm   50 1/4" |
| Opening Height  | 1040mm   41"     |
| Opening Width   | 1080mm   42 1/2" |
| Depth Of Shelf  | 215mm   8 1/2"   |
| Overall Plinths | 1440mm   56 3/4" |