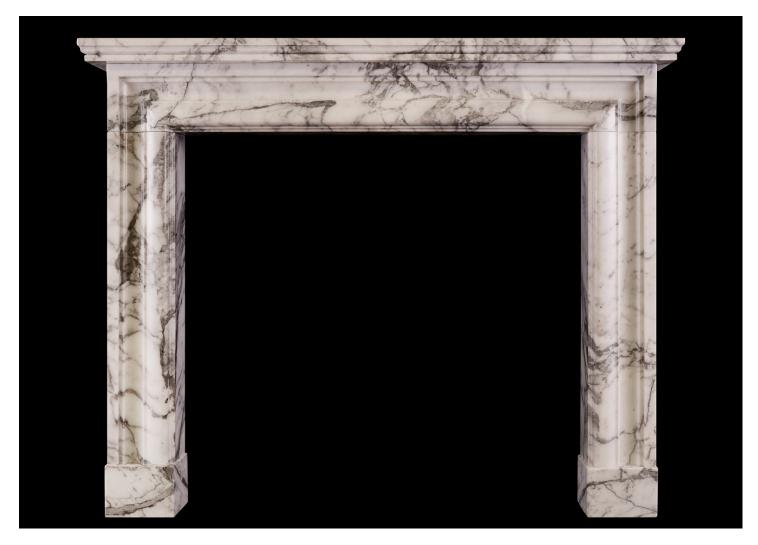

## AN ENGLISH MOULDED FIREPLACE IN ARABESCATO MARBLE

310kg | 683lbs

An English moulded bolection fireplace in Arabescato marble. A scaled down version of a chimneypiece originally housed in the Officer's mess at Chelsea Barracks, London. Can be made to any size, in various materials. N.B. May be subject to an extended lead time, please enquire for more information.

## Stock No: A008M-IA

Weight (may vary ±5%)

 Shelf Width
 1552mm | 61 1/8"

 Overall Height
 1272mm | 50 1/8"

 Opening Height
 1040mm | 41"

 Opening Width
 1076mm | 42 3/8"

 Depth Of Shelf
 218mm | 8 5/8"

 Overall Plinths
 1431mm | 56 3/8"