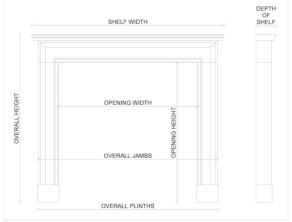

## Stock No: A008M-IA

Weight (may vary ±5%)

 Shelf Width
 1552mm | 61 1/8"

 Overall Height
 1272mm | 50 1/8"

 Opening Height
 1040mm | 41"

 Opening Width
 1076mm | 42 3/8"

 Depth Of Shelf
 218mm | 8 5/8"

 Overall Plinths
 1431mm | 56 3/8"