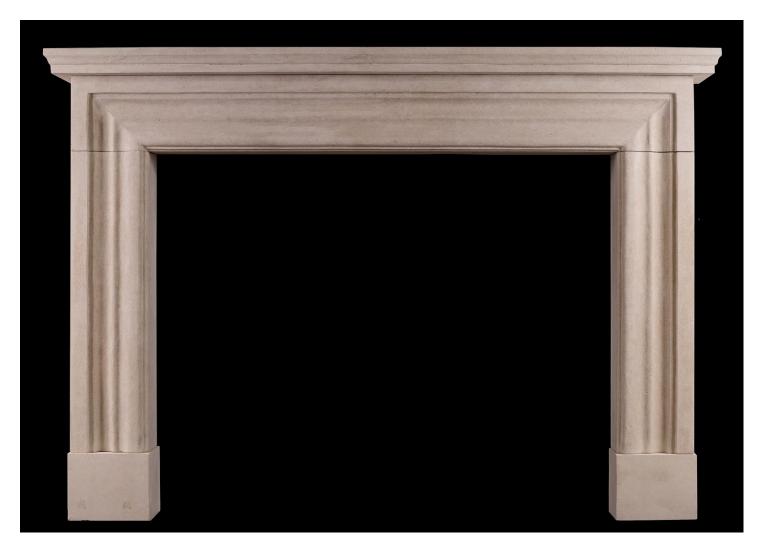

## AN IMPOSING BATH STONE FIREPLACE

A large and imposing English moulded bolection fireplace in Bath stone. Modelled on a chimneypiece originally housed in the Officer's Mess at Chelsea Barracks, London. Can me made to any size in various materials. N.B. May be subject to an extended lead time, please enquire for more information.

## Stock No: A008L-BS

 Shelf Width
 1965mm | 77 3/8"

 Overall Height
 1365mm | 53 3/4"

 Opening Height
 1070mm | 42 1/8"

 Opening Width
 1385mm | 54 1/2"

 Depth Of Shelf
 248mm | 9 3/4"

 Overall Plinths
 1847mm | 72 3/4"