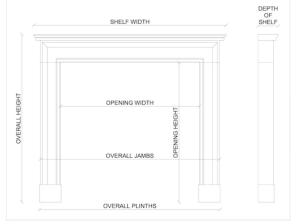

## Stock No: A008L-BS

 Shelf Width
 1965mm | 77 3/8"

 Overall Height
 1365mm | 53 3/4"

 Opening Height
 1070mm | 42 1/8"

 Opening Width
 1385mm | 54 1/2"

 Depth Of Shelf
 248mm | 9 3/4"

 Overall Plinths
 1847mm | 72 3/4"