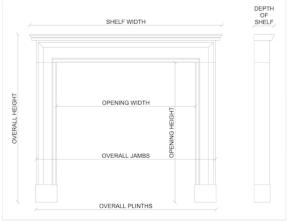

## Stock No: A006-MS

 Shelf Width
 1480mm | 58 1/4"

 Overall Height
 1130mm | 44 1/2"

 Opening Height
 940mm | 37"

 Opening Width
 1110mm | 43 3/4"

 Depth Of Shelf
 230mm | 9"

 Overall Plinths
 1375mm | 54 1/8"