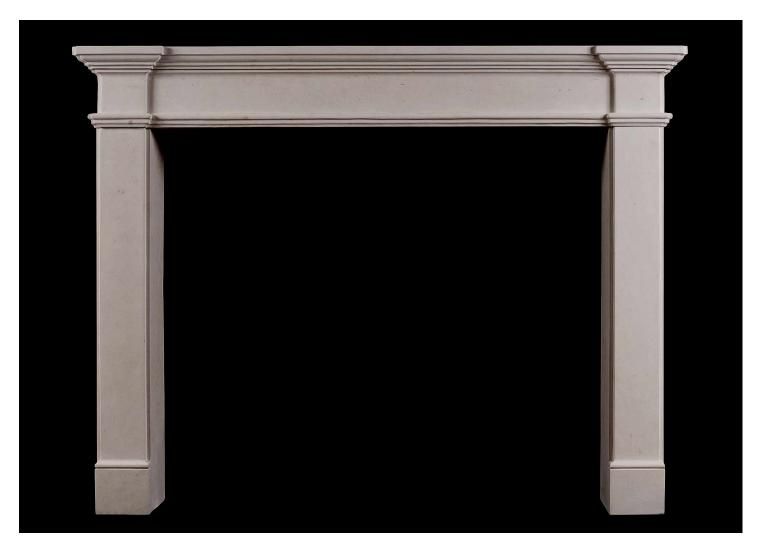

## AN ARCHITECTURAL FRENCH LIMESTONE FIREPLACE

An architectural French Louis XVI limestone fireplace. The breakfront shelf of stepped form, solid legs and plain frieze. A copy of an original 18th century piece. Could be antiqued if required. N.B. May be subject to an extended lead time, please enquire for more information.

## Stock No: A006-MS

 Shelf Width
 1480mm | 58 1/4"

 Overall Height
 1130mm | 44 1/2"

 Opening Height
 940mm | 37"

 Opening Width
 1110mm | 43 3/4"

 Depth Of Shelf
 230mm | 9"

 Overall Plinths
 1375mm | 54 1/8"