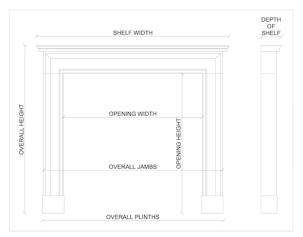

## Stock No: A003-T

 Shelf Width
 1535mm | 60 3/8"

 Overall Height
 1195mm | 47"

 Opening Height
 995mm | 39 1/8"

 Opening Width
 1155mm | 45 1/2"

 Depth Of Shelf
 395mm | 15 1/2"

 Overall Jambs
 1455mm | 57 1/4"