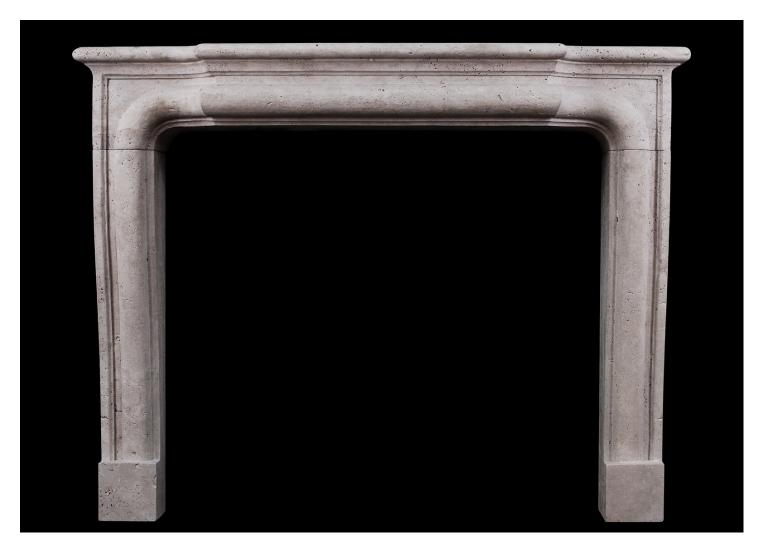

## A FRENCH BOUDIN FIREPLACE IN LIGHT TRAVERTINE STONE

A substantial French Boudin fireplace in light travertine stone, with moulded jambs and shaped moulded frieze. An imposing yet graceful piece. A copy of an original. N.B. May be subject to an extended lead time, please enquire for more information.

## Stock No: A003-T

 Shelf Width
 1535mm | 60 3/8"

 Overall Height
 1195mm | 47"

 Opening Height
 995mm | 39 1/8"

 Opening Width
 1155mm | 45 1/2"

 Depth Of Shelf
 395mm | 15 1/2"

 Overall Jambs
 1455mm | 57 1/4"