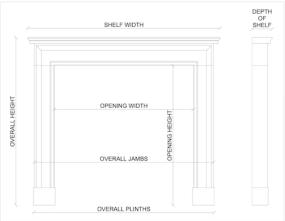

## Stock No: A002-AS

 Shelf Width
 1515mm | 59 5/8"

 Overall Height
 1505mm | 59 1/4"

 Opening Height
 1060mm | 41 3/4"

 Opening Width
 890mm | 35"

 Depth Of Shelf
 150mm | 5 7/8"

 Overall Jambs
 1340mm | 52 3/4"