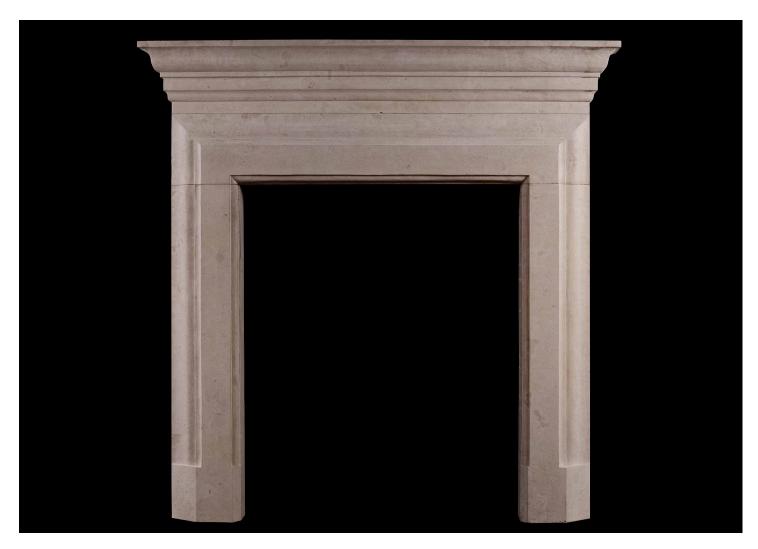

## AN ENGLISH LIMESTONE FIREPLACE OF ARCHITECTURAL FORM

An architectural English Georgian style fireplace in Lincolnshire stone. The moulded jambs and frieze and ogee moulded shelf. A quality copy of an earlier piece. N.B. May be subject to an extended lead time, please enquire for more information.