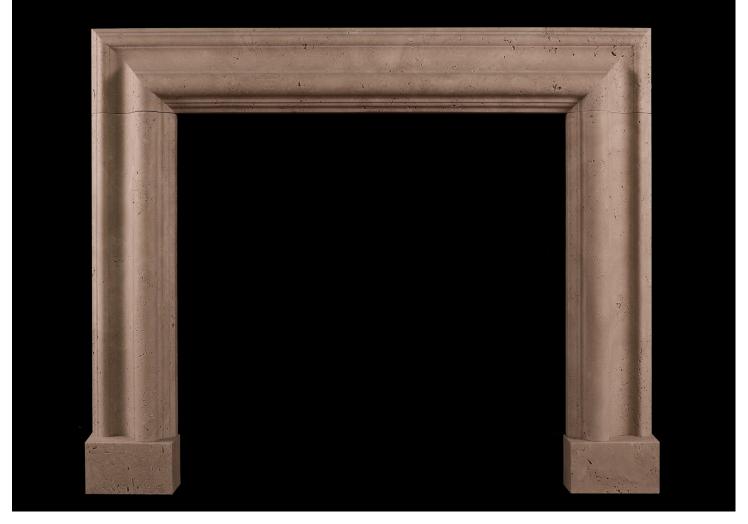

## A BOLECTION FIREPLACE IN TRAVERTINE STONE

An English bolection fireplace in a warm Travertine stone. Based on a classical Queen Anne design. Modern.

## Stock No: 4538

| Shelf Width     | 1499mm   59"     |
|-----------------|------------------|
| Overall Height  | 1235mm   48 5/8" |
| Opening Height  | 1005mm   39 5/8" |
| Opening Width   | 1044mm   411/8"  |
| Depth Of Shelf  | 115mm   41/2"    |
| Overall Plinths | 1513mm   59 5/8" |