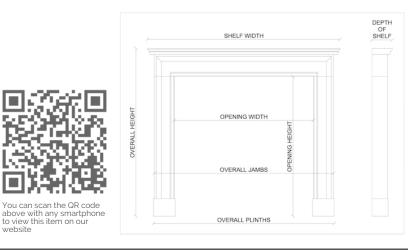

## Stock No: 4538

| Shelf Width     | 1499mm   59"     |
|-----------------|------------------|
| Overall Height  | 1235mm   48 5/8" |
| Opening Height  | 1005mm   39 5/8" |
| Opening Width   | 1044mm   411/8"  |
| Depth Of Shelf  | 115mm   41/2"    |
| Overall Plinths | 1513mm   59 5/8" |